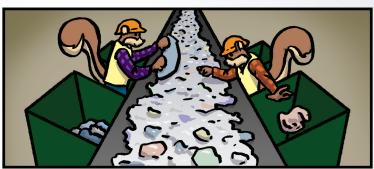

## **How Does Recycling Work?**

EACH OF THE DIFFERENT RECYCLED MATERIALS ARE SQUISHED TOGETHER TO MAKE BIG BLOCKS CALLED BALES.

THESE BALES ARE SHIPPED TO OTHER PLACES WHERE THEY ARE MADE INTO NEW THINGS.

Help Scout the Squirrel **put the pictures below in order from 1–6** to describe the recycling process.

New recycled products

\_ Production

Shipping

\_\_ Baling

**1**. Recycling pick up