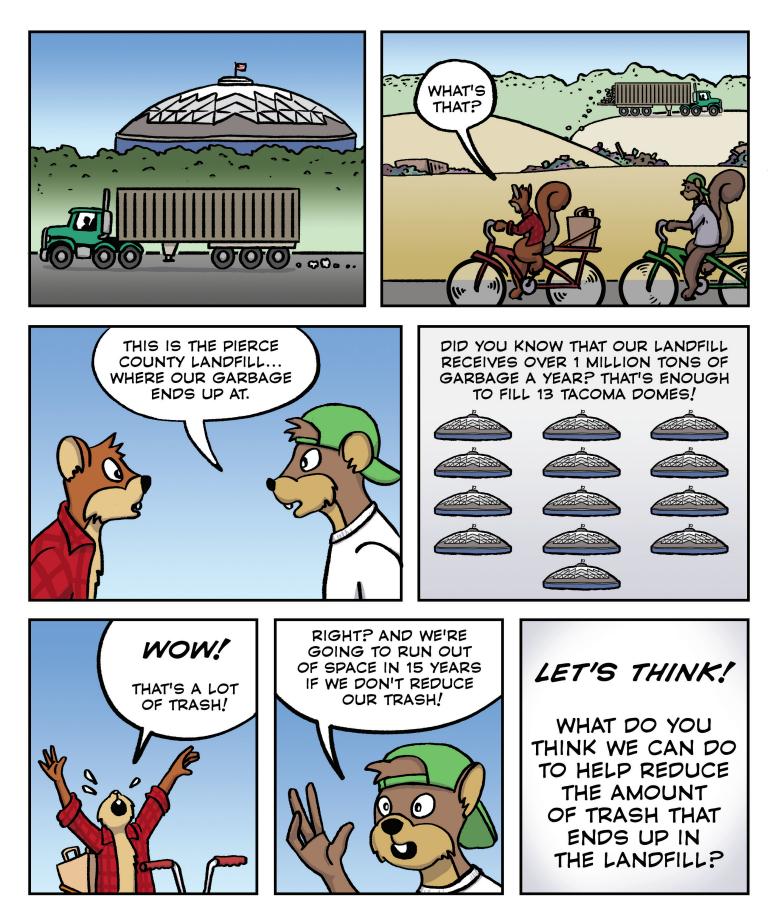

# Tacoma Recycles Right



# Tacoma Recycles Right



#### What Happens to Our Trash?



**Tacoma Recycles Right** 

### What Can We Do?

One way you can reduce the amount of trash that ends up in the landfill is to recycle.



Here's how it works! Match each item to what they become after recycling.



# What is Recyclable?

Not everything can be recycled. Putting wrong items in the recycle bin could mean that the entire load is sent to the landfill and all your hard work goes to waste. This is why it's important to Recycle Right!

#### Do you know which items can be recycled in Tacoma?

Circle the recyclables in the image below.



**FUN FACT:** The **Symbol** on plastic containers does NOT mean that the item can be recycled in Tacoma. Visit *tacomarecycles.org* to stay up to date on which items are recyclable.

#### What Goes Where?

Help Scout the Squirrel sort the items