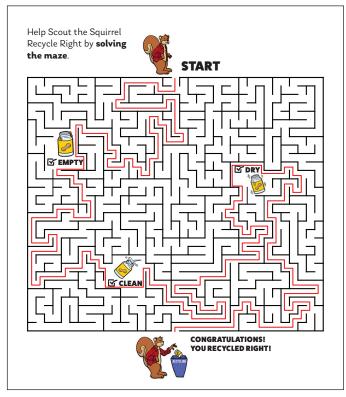

## How Do I Recycle Right?

WHY DO YOU THINK IT'S IMPORTANT FOR ITEMS TO BE EMPTY, CLEAN, AND DRY?

#### Help Scout the Squirrel Recycle Right by **solving the maze**.

WHY EMPTY, CLEAN, AND DRY? Dirty and wet items can make your clean recyclables dirty too, and when recyclables become dirty they have to be sent to the landfill!