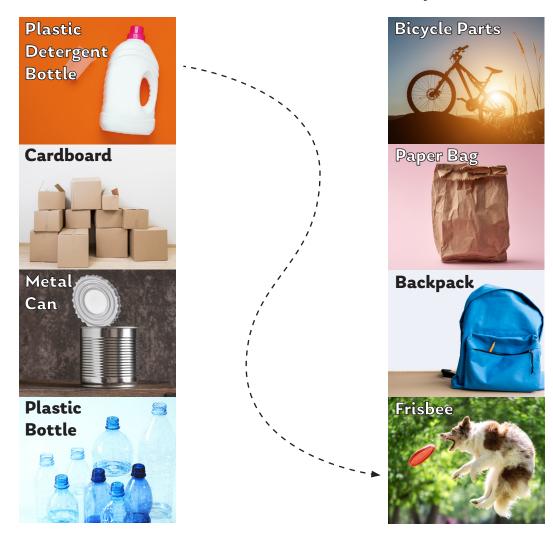

### What Can We Do?

One way you can reduce the amount of trash that ends up in the landfill is to recycle.

Here's how it works! Match each item to what they become after recycling.