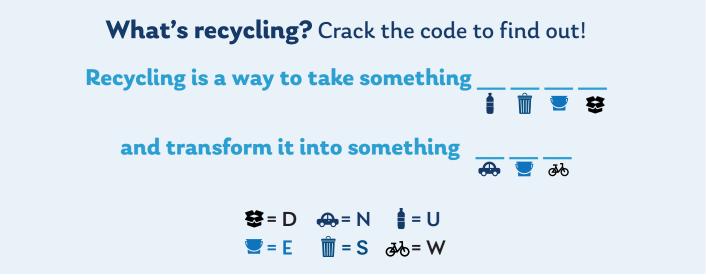

### What Can We Do?

One way you can reduce the amount of trash that ends up in the landfill is to recycle.

Here's how it works! Match each item to what they become after recycling.