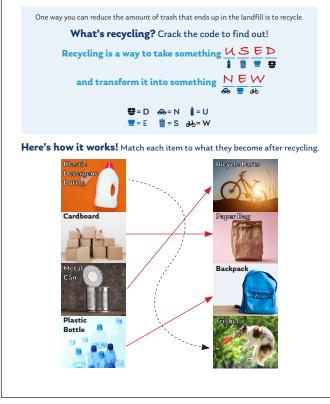

### What Can We Do?

One way you can reduce the amount of trash that ends up in the landfill is to recycle.

Here's how it works! Match each item to what they become after recycling.