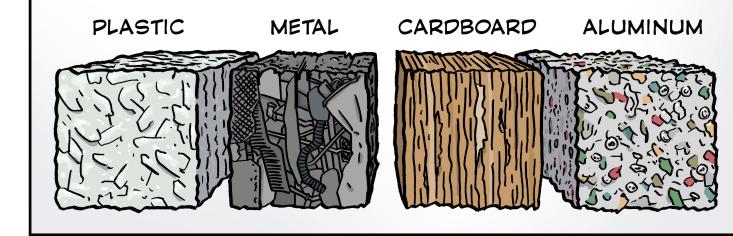

## **How Does Recycling Work?**

EACH OF THE DIFFERENT RECYCLED MATERIALS ARE SQUISHED TOGETHER TO MAKE BIG BLOCKS CALLED BALES.

THESE BALES ARE SHIPPED TO OTHER PLACES WHERE THEY ARE MADE INTO NEW THINGS.

Help Scout the Squirrel **put the pictures below in order from 1–6** to describe the recycling process.

New recycled products

\_ Production

Shipping

\_\_ Baling

**1**. Recycling pick up