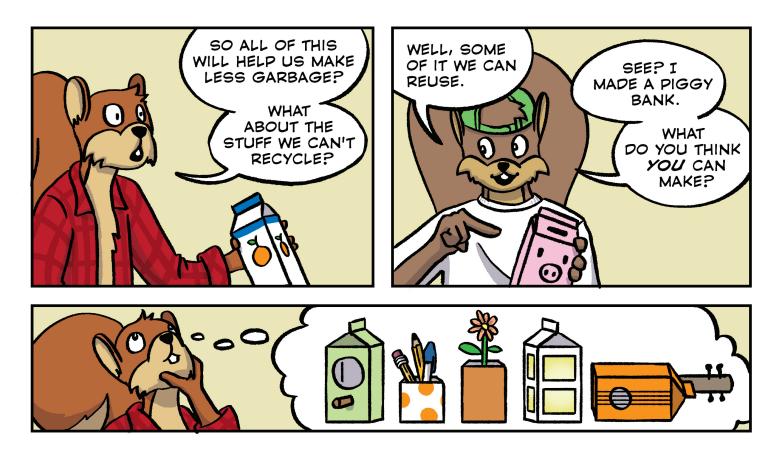

## Reuse It, Don't Trash It!

**Unscramble** the letters to learn 6 ways you can reuse an orange juice carton. \*HINT\* Refer to the images above for clues.

| LECPIN LODHRE |  |
|---------------|--|
| ORLEFW OTP    |  |
| ANLTERN       |  |
| RIDB EEEDFR   |  |
| GGIYP NAKB    |  |
| TARIGU        |  |

#### **Answer Key**

| <b>Unscramble</b> the letters to learn 6 ways you can reuse an orange juice carton. |               |  |  |
|-------------------------------------------------------------------------------------|---------------|--|--|
| LECPIN LODHRE                                                                       | PENCIL HOLDER |  |  |
| ORLEFW OTP                                                                          | FLOWER POT    |  |  |
| ANLTERN                                                                             | LANTERN       |  |  |
| <b>RIDB EEEDFR</b>                                                                  | BIRD FEEDER   |  |  |
| <b>GGIYP NAKB</b>                                                                   | PIGGYBANK     |  |  |
| TARIGU                                                                              | GUITAR        |  |  |
|                                                                                     |               |  |  |