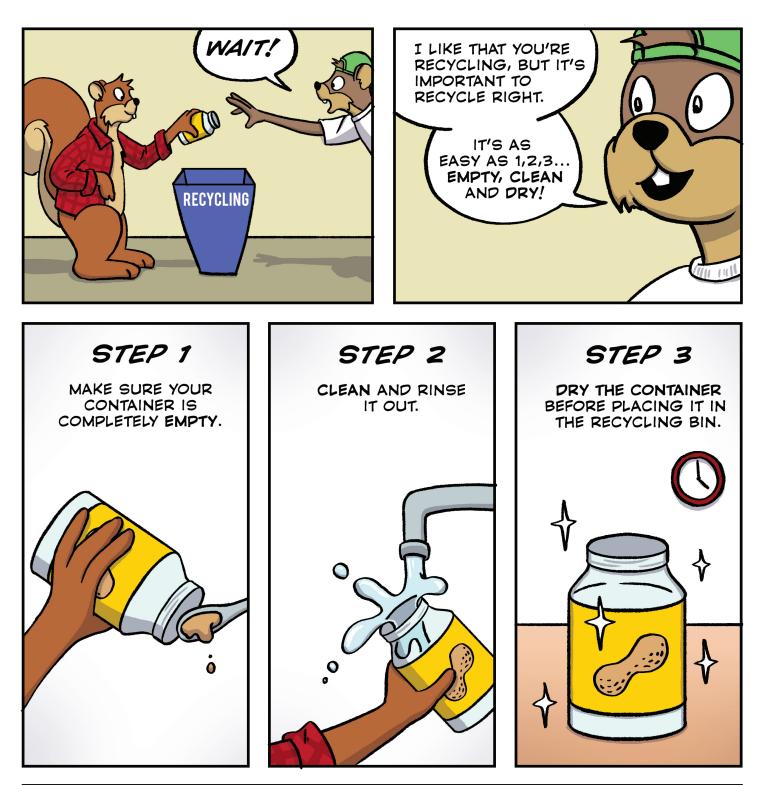

## How Do I Recycle Right?

WHY DO YOU THINK IT'S IMPORTANT FOR ITEMS TO BE EMPTY, CLEAN, AND DRY?

#### Help Scout the Squirrel Recycle Right by **solving the maze**.

WHY EMPTY, CLEAN, AND DRY? Dirty and wet items can make your clean recyclables dirty too, and when recyclables become dirty they have to be sent to the landfill!