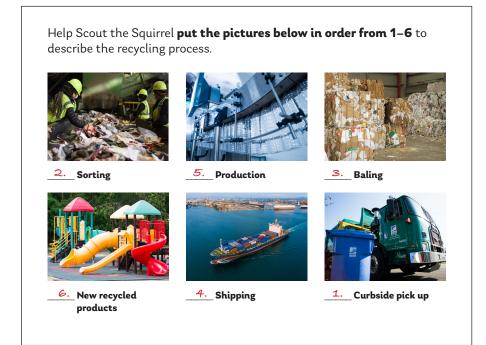

## **How Does Recycling Work?**

EACH OF THE DIFFERENT RECYCLED MATERIALS ARE SQUISHED TOGETHER TO MAKE BIG BLOCKS CALLED BALES.

THESE BALES ARE SHIPPED TO OTHER PLACES WHERE THEY ARE MADE INTO NEW THINGS.

Help Scout the Squirrel **put the pictures below in order from 1–6** to describe the recycling process.

New recycled products

\_ Production

Shipping

\_\_ Baling

**1**. Recycling pick up