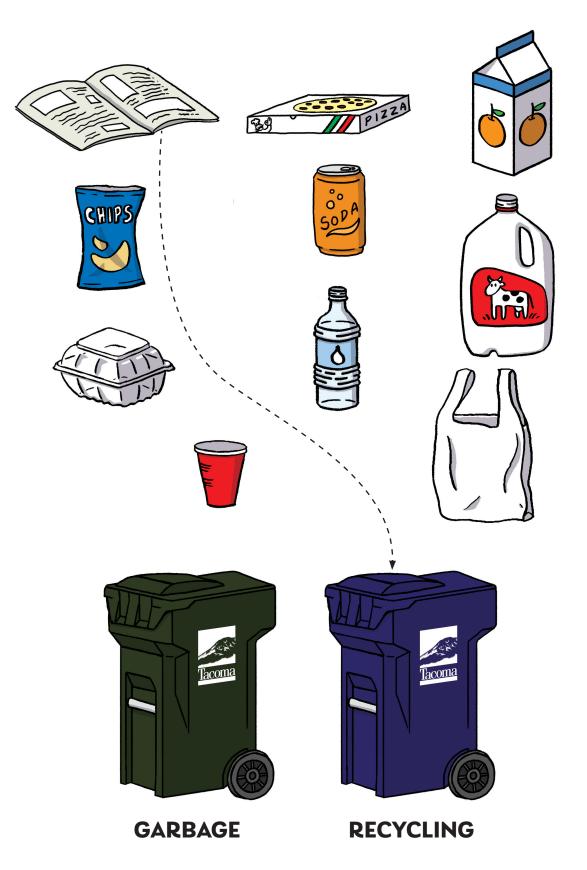

#### What Goes Where?

Help Scout the Squirrel sort the items by **drawing a line to the right bin.** 