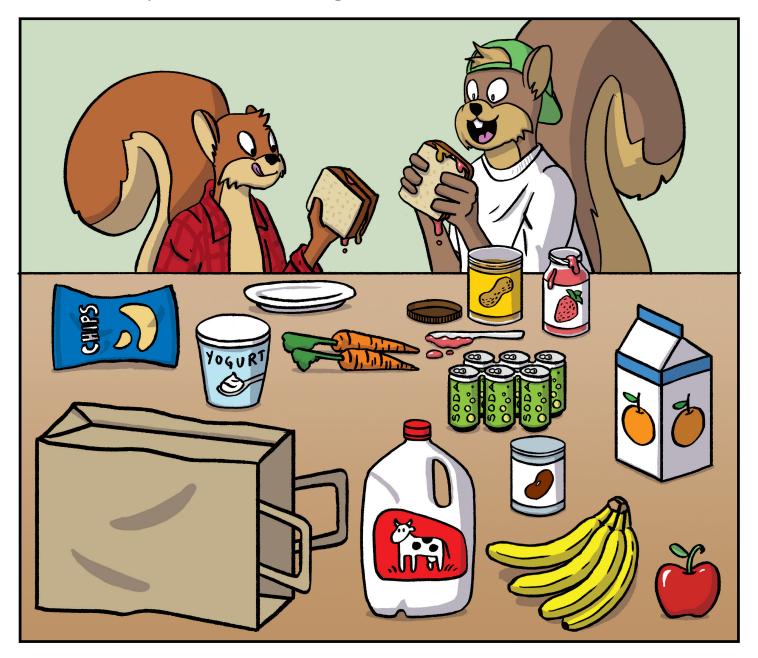

#### Do you know which items can be recycled in Tacoma?

Circle the recyclables in the image below.

**FUN FACT:** The **Symbol** on plastic containers does NOT mean that the item can be recycled in Tacoma. Visit *tacomarecycles.org* to stay up to date on which items are recyclable.