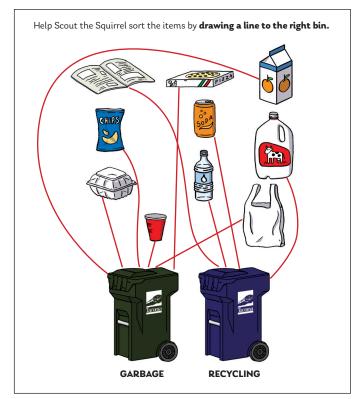

#### What Goes Where?

Help Scout the Squirrel sort the items by **drawing a line to the right bin.** 

#### **Answer Key**

**Page 7:** Plastic bottles and jugs; aluminum cans, and paper including can be placed in the recycle bin. Single-use plastic cups, chip bags, juice cartons, pizza boxes, and leftover food should be placed in the garbage bin.