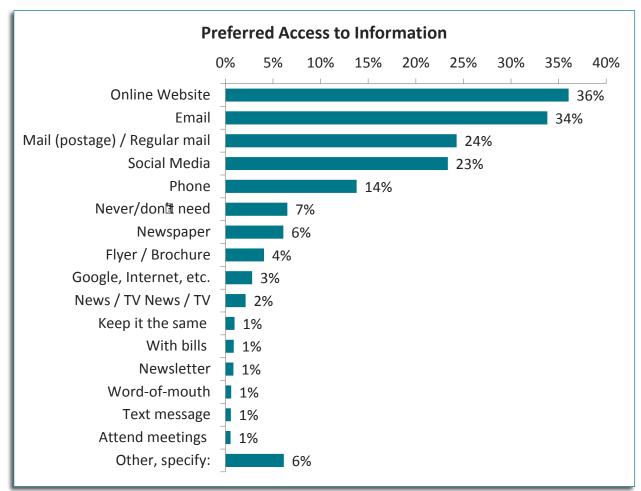

### Level of Agreement

The majority of community members agree that street, trail, and other infrastructure projects have enhanced their neighborhoods (60%), and agree that they regularly use reusable bags at stores when shopping (77%).

For infrastructure, owners are less likely to be agree than renters (57% to 69% agreement, respectively), while for reusable bags, females are more likely to agree than males (83% to 71%, respectively).

n=752

| Strongly Agree/Somewhat Agree                                                                         | Total | District 1 | District 2 | District 3 | District 4 | District 5 |
|-------------------------------------------------------------------------------------------------------|-------|------------|------------|------------|------------|------------|
| Q17A. Street, trail, and other infrastructure projects have enhanced my neighborhood in the last five | 60%   | 66%        | 56%        | 64%        | 59%        | 58%        |
| years                                                                                                 |       |            |            |            |            |            |
| Q17B. Please indicate to what extent you agree or                                                     |       |            |            |            |            |            |
| disagree I regularly use my own reusable bags at                                                      | 77%   | 86%        | 57%        | 84%        | 85%        | 74%        |
| stores when shopping.                                                                                 |       |            |            |            |            |            |