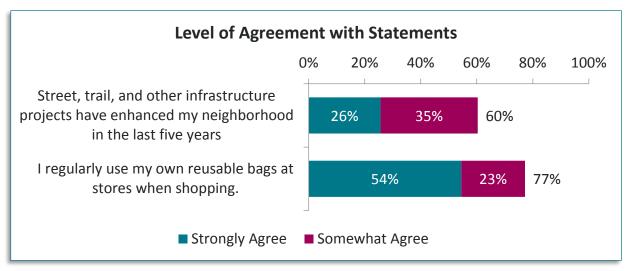

### Sustainable Development Considerations

Over 70% of residents are satisfied with most environmental considerations in Tacoma, with the lowest satisfaction being associated with bicycle travel (58%) and ease of bus travel (58%).

## Community Priorities for Improvement: Environment and Sustainability

| Service Criteria                   | Importance | Not Satisfied | Ranking |
|------------------------------------|------------|---------------|---------|
| The ease of bus travel in Tacoma   | 7.2        | 28%           | 1       |
| Neighborhood cleanliness           | 8.0        | 21%           | 2       |
| The ease of bicycle travel in      | 0.0        | 21/0          |         |
| Tacoma                             | 7.3        | 23%           | 3       |
| The ease of walking in my          |            |               |         |
| neighborhood                       | 8.1        | 20%           | 4       |
| The ease of parking in my          |            |               |         |
| neighborhood                       | 7.3        | 21%           | 5       |
| Puget Sound Water Quality          | 7.2        | 21%           | 6       |
| Overall appearance of Tacoma       | 8.6        | 15%           | 7       |
| Tacoma's Air Quality               | 7.7        | 16%           | 8       |
| Your neighborhood's trees          | 7.6        | 16%           | 9       |
| The preservation of the quality of |            |               |         |
| the natural environment            | 6.9        | 16%           | 10      |