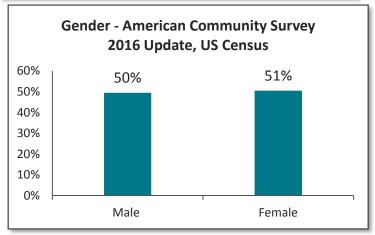

2%        | 88%        | 88%        | 78%        |
| Puget Sound Water Quality                                  | 75%   | 82%        | 69%        | 74%        | 79%        | 72%        |
| The preservation of the quality of the natural environment | 81%   | 87%        | 71%        | 83%        | 79%        | 85%        |
| The preservation of the quality of the natural environment | 78%   | 94%        | 76%        | 71%        | 82%        | 67%        |
| Your neighborhood's trees                                  | 83%   | 87%        | 86%        | 78%        | 80%        | 82%        |
| Overall appearance of Tacoma                               | 77%   | 90%        | 67%        | 76%        | 79%        | 77%        |





## **Appendix 2: Demographic Profile**

MDB Insight 47

















n=752









n=752









n=753















# Appendix 3: Questions Demonstrating Statistical Significance referenced in discussion items

MDB Insight 53

#### **Questions of Statistical Significance**



Items in this section present the banner results for observations identified in the sections above that were not displayed visually because of spatial constraints. All Results are based on statistical significance of 0.95 (high significance).

| Q1. I would like you to tell me how would you rate the overall quality of life in the City of Tacoma? |      |        |       |       |       |          |       |            |          |             |          |         |
|-------------------------------------------------------------------------------------------------------|------|