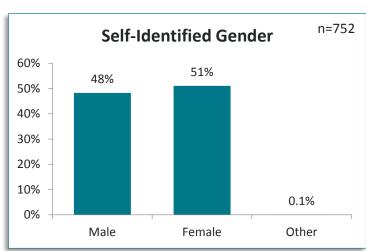

| 72%        | 88%        | 88%        | 78%        |
| Puget Sound Water Quality                                  | 75%   | 82%        | 69%        | 74%        | 79%        | 72%        |
| The preservation of the quality of the natural environment | 81%   | 87%        | 71%        | 83%        | 79%        | 85%        |
| The preservation of the quality of the natural environment | 78%   | 94%        | 76%        | 71%        | 82%        | 67%        |
| Your neighborhood's trees                                  | 83%   | 87%        | 86%        | 78%        | 80%        | 82%        |
| Overall appearance of Tacoma                               | 77%   | 90%        | 67%        | 76%        | 79%        | 77%        |





## **Appendix 2: Demographic Profile**

MDB Insight 47

















n=752









n=752









n=753















# Appendix 3: Questions Demonstrating Statistical Significance referenced in discussion items

MDB Insight 53

#### **Questions of Statistical Significance**



Items in this section present the banner results for observations identified in the sections above that were not displayed visually because of spatial constraints. All Results are based on statistical significance of 0.95 (high significance).

| Q1. I would like you to tell me how would you rate the overall quality of life in the City of Tacoma? |      |        |       |       |       |          |       |            |          |             |          |         |
|-------------------------------------------------------------------------------------------------------|---