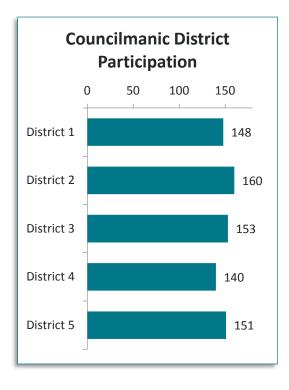

### Appendix 1: Councilmanic Profile

This section contains all Councilmanic distributions not presented in previous pages.

MDB Insight

## The figure below demonstrates the Councilmanic District Distribution for Public Safety and Enforcement.

| Public Safety and Enforcement – Very/Somewhat satisfied       | Total | District 1 | District 2 | District 3 | District 4 | District 5 |
|---------------------------------------------------------------|-------|------------|------------|------------|------------|------------|
| Police Patrol                                                 | 73%   | 87%        | 51%        | 83%        | 77%        | 70%        |
| Police Investigations                                         | 57%   | 62%        | 40%        | 67%        | 57%        | 63%        |
| Police Community Programs                                     | 60%   | 63%        | 54%        | 60%        | 67%        | 53%        |
| Fire Response and Suppression                                 | 82%   | 75%        | 75%        | 92%        | 89%        | 80%        |
| Emergency Medical Services provided by Tacoma Fire Department | 82%   | 88%        | 68%        | 92%        | 88%        | 78%        |
| Parking Enforcement                                           | 66%   | 80%        | 63%        | 71%        | 57%        | 58%        |
| Code Enforcement                                              | 56%   | 66%        | 46%        | 62%        | 52%        | 52%        |