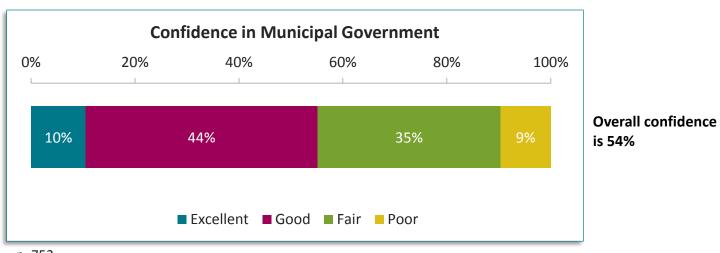

#### **Municipal Confidence and Participation**

In Tacoma, 54% of residents indicate their confidence in municipal government is good or excellent (10% and 44%, respectively). City-run events attract the largest amount of participation, at 70% people attending within the last year, while more than half of Tacoma residents have never attended a City meeting (57%) or reported a complaint or problem in a service to the City (54%).

### 56% of residents indicate that their confidence in the Municipal Government is excellent or good.

n=752

Confidence in the Municipal Government is poorest among black residents (34%) and people that self-identify as two or more races (36%), compared to white and Hispanic residents (60% and 68%, respectively).

|                  | District 1 | District 2 | District 3 | District 4 | District 5 |
|------------------|------------|------------|------------|------------|------------|
| Excellent / Good | 54%        | 69%        | 44%        | 57%        | 53%        |