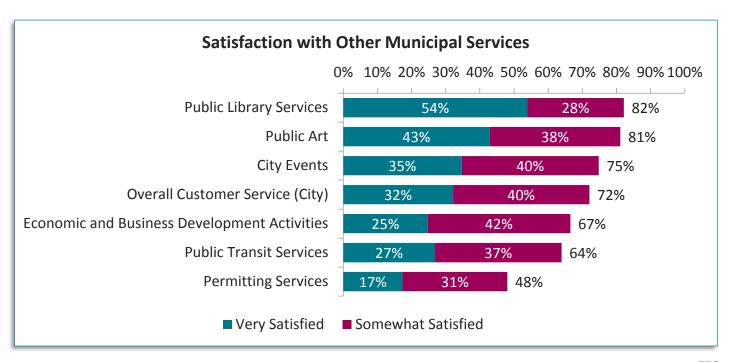

Finally, regarding other municipal services such as libraries, arts & culture, customer service, and economic development services, the community is most satisfied with public libraries, public art, and city events, while areas of high statistical importance for improvement are permitting services and economic and business development services.

### Other Municipal Services and Considerations

Over 70% of residents are satisfied with public library, public art, City events, and overall customer service of the City, while permitting services had lowest overall satisfaction (48%).

## Community Priorities for Improvement: Other Municipal Services

| Service Criteria                               | Importance | Not Satisfied | Ranking |
|------------------------------------------------|------------|---------------|---------|
| Permitting Services                            | 8.2        | 22%           | 1       |
| Economic and Business Development Activities   | 7.9        | 21%           | 2       |
| Public Transit Services                        | 6.3        | 22%           | 3       |
| Overall Customer Service at the City of Tacoma | 9.0        | 13%           | 4       |
| City Events                                    | 7.1        | 11%           | 5       |
| Public Art                                     | 7.1        | 8%            | 6       |
| Public Library Services                        | 6.9        | 7%            | 7       |