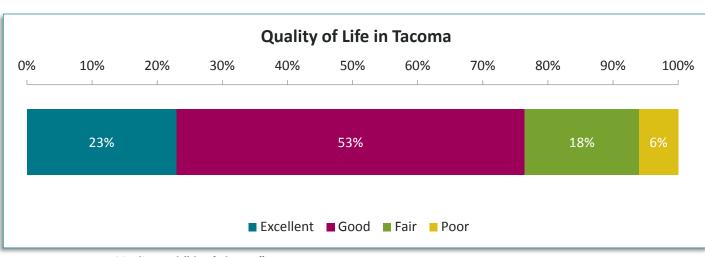

### **Overall Quality of Life and Satisfaction**

Overall, the community has a positive impression of Tacoma's quality of life; with 76% indicating it is "excellent" or "good" (23% and 53%, respectively). Moreover, 84% are either somewhat satisfied (58%) or very satisfied (26%) with Tacoma's municipal services.