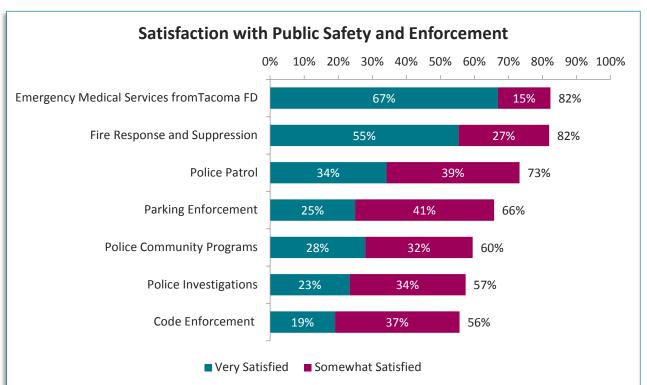

Regarding Public safety and enforcement, residents are most satisfied with emergency medical services provided by Tacoma Fire Department and fire responses and suppression (82%each). Based on statistical analysis, priorities that are most likely to have a strong impact on resident satisfaction are improvements to code enforcement and parking enforcement.

### Public Safety and Enforcement

Community members are most satisfied with emergency medical services (82%) and fire response and suppression (82%), and least satisfied with code enforcement (56%), and police investigations (57%).

Statistically significant variation is noted between racial groups for police –related activities. For example, black residents are less likely to be satisfied with police patrols (53%), investigations (37%), and community programs (27%), than white or Hispanic residents (80%, 61%, 61% and 77%, 85%, 88%, respectively).

# Community Priorities for Improvement: Public Safety and Enforcement

| Service Criteria                                              | Importance | Not Satisfied | Ranking |
|---------------------------------------------------------------|------------|---------------|---------|
| Code Enforcement                                              | 8.8        | 35%           | 1       |
| Parking Enforcement                                           | 8.5        | 24%           | 2       |
| Police Investigations                                         | 7.6        | 22%           | 3       |
| Police Community Programs                                     | 7.9        | 21%           | 4       |
| Police Patrol                                                 | 8.0        | 20%           | 5       |
| Emergency Medical Services provided by Tacoma Fire Department | 7.3        | 2%            | 6       |
| Fire Response and Suppression                                 | 6.9        | 1%            | 7       |