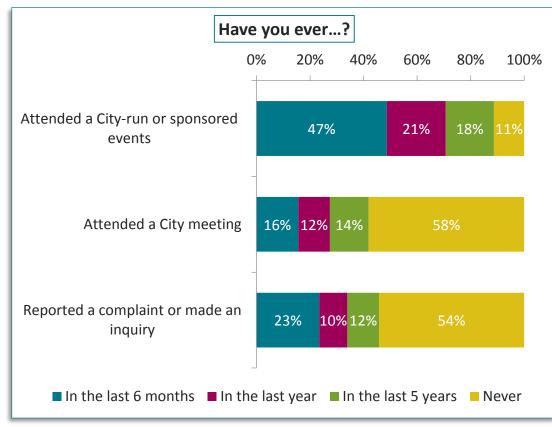

#### **Municipal Confidence and Participation**

In Tacoma, 54% of residents indicate their confidence in municipal government is good or excellent (10% and 44%, respectively). City-run events attract the largest amount of participation, at 70% people attending within the last year, while more than half of Tacoma residents have never attended a City meeting (57%) or reported a complaint or problem in a service to the City (54%).

### Participation in Events and Civic Life

69% of residents have attended Citysponsored events within the last year.

28% of Tacoma's residents have attended a City meeting within the last year.

33% of residents have made complaints or inquiries within the last year.

n=752

Those with household incomes of less than \$50,000 per year are less likely to have attended a City-sponsored event or make complaints/inquiries than higher income earners.

Q10. Have you attended City-run or sponsored events such as Freedom Fair, community clean-ups, Farmers Markets, Ethnic Fest, or others? Q11. Have you attended a City meeting such as City Council, community meetings, or another City-sponsored public meeting? Have you reported a complaint or made an inquiry about a problem in a service to the City?