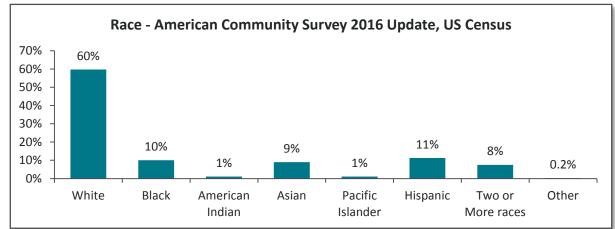

| 88%        | 78%        |
| Puget Sound Water Quality                                  | 75%   | 82%        | 69%        | 74%        | 79%        | 72%        |
| The preservation of the quality of the natural environment | 81%   | 87%        | 71%        | 83%        | 79%        | 85%        |
| The preservation of the quality of the natural environment | 78%   | 94%        | 76%        | 71%        | 82%        | 67%        |
| Your neighborhood's trees                                  | 83%   | 87%        | 86%        | 78%        | 80%        | 82%        |
| Overall appearance of Tacoma                               | 77%   | 90%        | 67%        | 76%        | 79%        | 77%        |





## **Appendix 2: Demographic Profile**

MDB Insight 47

















n=752









n=752









n=753















# Appendix 3: Questions Demonstrating Statistical Significance referenced in discussion items

MDB Insight 53

#### **Questions of Statistical Significance**



Items in this section present the banner results for observations identified in the sections above that were not displayed visually because of spatial constraints. All Results are based on statistical significance of 0.95 (high significance).

| Q1. I would like you to tell me how would you rate the overall quality of life in the City of Tacoma? |      |        |       |       |       |          |       |            |          |             |          |         |
|-------------------------------------------------------------------------------------------------------|------|--------|------