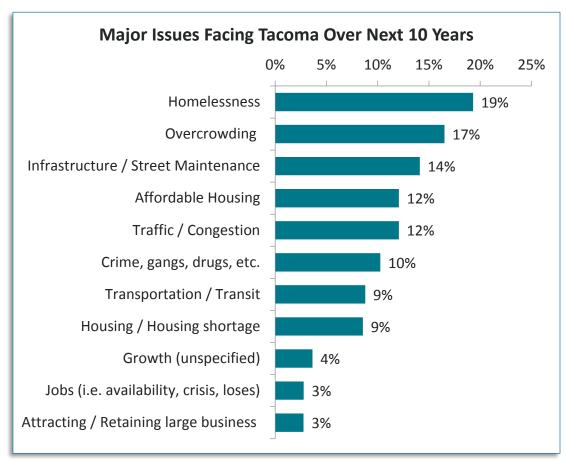

#### Combined, 85% of Tacoma residents feel either very safe (31%) or somewhat safe (54%).

85% feel very safe/somewhat safe

n=752

Black residents are more than twice as likely to feel "not very safe" in Tacoma than other groups at 29% compared to 10% of white residents and 4% of Hispanic residents.