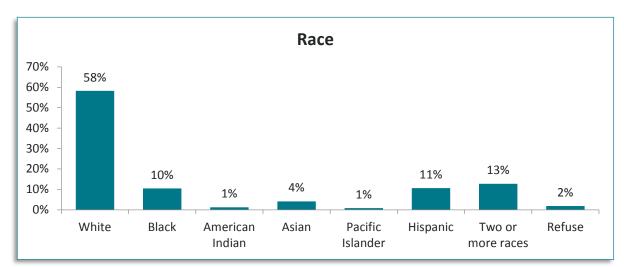

| 88%        | 88%        | 78%        |
| Puget Sound Water Quality                                  | 75%   | 82%        | 69%        | 74%        | 79%        | 72%        |
| The preservation of the quality of the natural environment | 81%   | 87%        | 71%        | 83%        | 79%        | 85%        |
| The preservation of the quality of the natural environment | 78%   | 94%        | 76%        | 71%        | 82%        | 67%        |
| Your neighborhood's trees                                  | 83%   | 87%        | 86%        | 78%        | 80%        | 82%        |
| Overall appearance of Tacoma                               | 77%   | 90%        | 67%        | 76%        | 79%        | 77%        |





## **Appendix 2: Demographic Profile**

MDB Insight 47

















n=752









n=752









n=753















# Appendix 3: Questions Demonstrating Statistical Significance referenced in discussion items

MDB Insight 53

#### **Questions of Statistical Significance**



Items in this section present the banner results for observations identified in the sections above that were not displayed visually because of spatial constraints. All Results are based on statistical significance of 0.95 (high significance).

| Q1. I would like you to tell me how would you rate the overall quality of life in the City of Tacoma? |      |        |       |       |       |          |       |            |          |             |          |         |
|-------------------------------------------------------------------------------------------------------|------|------