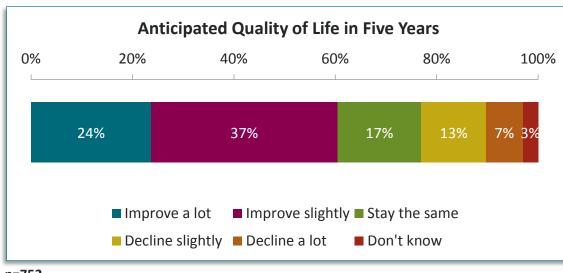

### **Quality of Life and Community**

Top issues Tacoma residents anticipate within the next 10 years include:

- Homelessness (19%)
- Overcrowding (17%)
- Infrastructure (14%)
- Affordable housing (12%)
- Traffic (12%)

Notably, some items appear interrelated such as homelessness, affordable housing and overcrowding, and infrastructure and traffic

n=752

Note: Only values 3% or greater are shown.