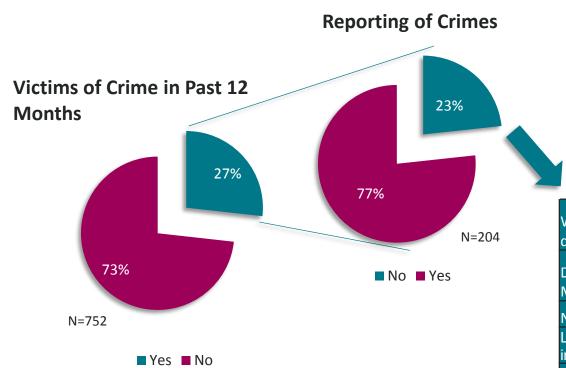

The majority of Tacoma's residents feel safe in Tacoma (85%), with 54% feeling somewhat safe and 31% feeling very safe. Black residents are more than twice as likely to feel "not very safe" in Tacoma (29%), compared to 10% of white residents and 4% of Hispanic residents. In total, 27% of residents or members of their households were victims of a crime within the past 12 months, of which 23% did not report the crime. Most commonly, people do not report crimes because they see it as a waste of time or that nothing would be done.

### Crime and Public Safety

In Tacoma, 27% of residents or members of their households were victims of a crime within the past 12 months, of which 23% did not report the crime and 77% did report it.

**Reasons for Not Reporting A Crime** 

| Waste of time / Nothing would be done / No point                      | 15% |
|-----------------------------------------------------------------------|-----|
| Didn't want to make a big deal /<br>Minor crime / Not worth reporting | 13% |
| No time                                                               | 6%  |
| Left car unlocked / Don't keep things in car                          | 3%  |
| No barriers/reasons                                                   | 3%  |