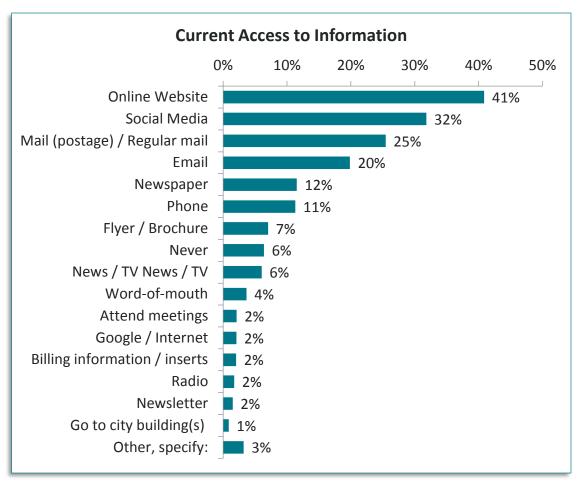

### Access to Information

The top ways people currently access information from the City are online (41%), social media (32%), traditional mail (25%), and email (20%).

Q13. How do you currently receive or access information from the City of Tacoma? [Record all mentions]; Q14. How would you like to receive or access information from the City of Tacoma? [Record all mentions] All values below 1% not included.

### Access to Information

Online is the preferred method for receiving information (36%), followed by email (34%), and traditional mail (24%).

Notably, despite 20% of respondents indicating they already receive information from the City by email, an additional 14% appear to be interested in getting it in the future, suggesting a possible awareness gap about existing services.