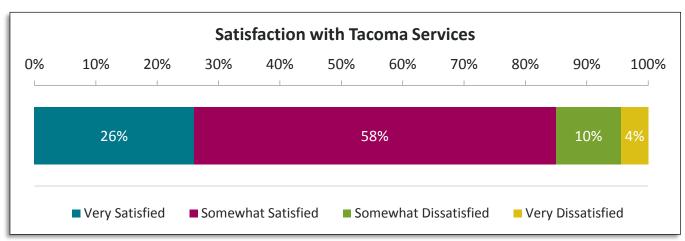

### **Overall Quality of Life and Satisfaction**

Overall, the community has a positive impression of Tacoma's quality of life; with 76% indicating it is "excellent" or "good" (23% and 53%, respectively). Moreover, 84% are either somewhat satisfied (58%) or very satisfied (26%) with Tacoma's municipal services.

### Overall Satisfaction with Municipal Services

84% of Tacoma's residents are satisfied with municipal services, with the majority being somewhat satisfied (56%), followed by very satisfied (26%).

84% Satisfaction

n=752

|                         | Total | District 1 | District 2 | District 3 | District 4 | District 5 |
|-------------------------|-------|------------|------------|------------|------------|------------|
| Very/Somewhat Satisfied | 83.6% | 89.9%      | 87.3%      | 83.4%      | 80.4%      | 76.6%      |