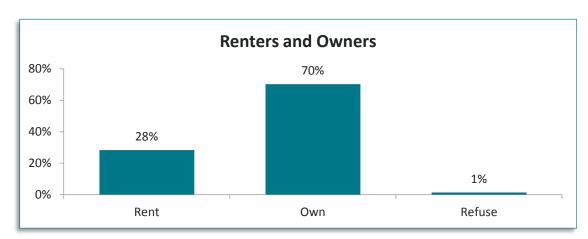

| 88%        | 78%        |
| Puget Sound Water Quality                                  | 75%   | 82%        | 69%        | 74%        | 79%        | 72%        |
| The preservation of the quality of the natural environment | 81%   | 87%        | 71%        | 83%        | 79%        | 85%        |
| The preservation of the quality of the natural environment | 78%   | 94%        | 76%        | 71%        | 82%        | 67%        |
| Your neighborhood's trees                                  | 83%   | 87%        | 86%        | 78%        | 80%        | 82%        |
| Overall appearance of Tacoma                               | 77%   | 90%        | 67%        | 76%        | 79%        | 77%        |





## **Appendix 2: Demographic Profile**

MDB Insight 47

















n=752









n=752









n=753















# Appendix 3: Questions Demonstrating Statistical Significance referenced in discussion items

MDB Insight 53

#### **Questions of Statistical Significance**



Items in this section present the banner results for observations identified in the sections above that were not displayed visually because of spatial constraints. All Results are based on statistical significance of 0.95 (high significance).

| Q1. I would like you to tell me how would you rate the overall quality of life in the City of Tacoma? |      |        |       |       |       |          |       |            |          |             |          |         |
|-------------------------------------------------------------------------------------------------------|------|--------|-------|----