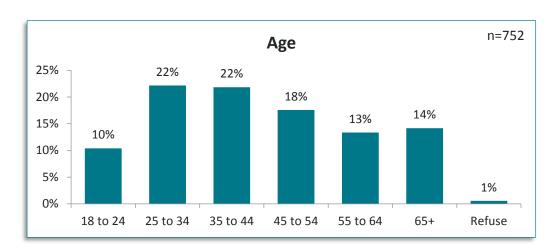

| 72%        | 88%        | 88%        | 78%        |
| Puget Sound Water Quality                                  | 75%   | 82%        | 69%        | 74%        | 79%        | 72%        |
| The preservation of the quality of the natural environment | 81%   | 87%        | 71%        | 83%        | 79%        | 85%        |
| The preservation of the quality of the natural environment | 78%   | 94%        | 76%        | 71%        | 82%        | 67%        |
| Your neighborhood's trees                                  | 83%   | 87%        | 86%        | 78%        | 80%        | 82%        |
| Overall appearance of Tacoma                               | 77%   | 90%        | 67%        | 76%        | 79%        | 77%        |





## **Appendix 2: Demographic Profile**

MDB Insight 47

















n=752









n=752









n=753















# Appendix 3: Questions Demonstrating Statistical Significance referenced in discussion items

MDB Insight 53

#### **Questions of Statistical Significance**



Items in this section present the banner results for observations identified in the sections above that were not displayed visually because of spatial constraints. All Results are based on statistical significance of 0.95 (high significance).

| Q1. I would like you to tell me how would you rate the overall quality of life in the City of Tacoma? |      |        |       |       |       |          |       |            |          |             |          |         |
|-------------------------------------------------------------------------------------------------------|-