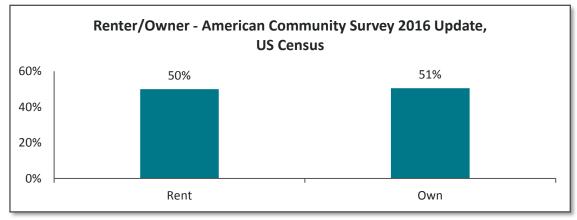

For infrastructure, owners are less likely to be agree than renters (57% to 69% agreement, respectively), while for reusable bags, females are more likely to agree than males (83% to 71%, respectively).

| iast live yea | irs. Do you. |     |
|---------------|--------------|-----|
|               | Rent         | Own |
| Strongly      |              |     |
| Agree/        |              |     |
| Somewhat      |              |     |
| agree         | 69%          | 57% |
| Somewhat      |              |     |
| dissagree/    |              |     |
| Strongly      |              |     |
| Dissagree     | 26%          | 38% |
|               |              |     |