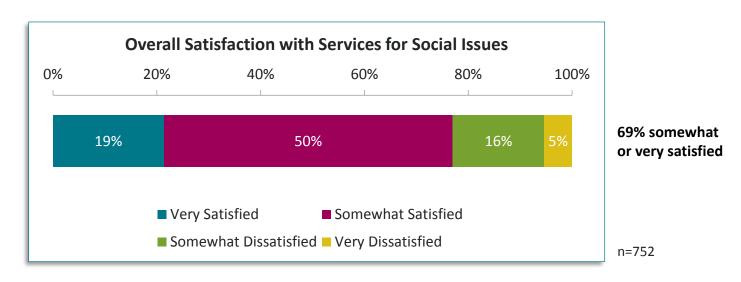

#### **Social and Environmental Issues**

Overall, 60% of residents are satisfied with Tacoma's social services. More specifically, people are most satisfied with access to healthy, affordable food (75%) and workforce development services (59%). Through statistical tests, the social service areas that are most likely to increase community satisfaction are the amount of homelessness services, mental health services, and drug use services.

### Social Issues

The majority of residents are satisfied with access to healthy, affordable food and workforce development services (75% and 59%, respectively), but drug use, homelessness, immigrant support, mental health services, and affordable housing all have satisfaction ratings below 40%.

# Community Priorities for Improvement: Social Issues

| Service Criteria                   | Importance | Not Satisfied | Ranking |
|------------------------------------|------------|---------------|---------|
| Homelessness services              | 8.1        | 61%           | 1       |
| Mental health services             | 7.4        | 55%           | 2       |
| Drug use services                  | 7.2        | 52%           | 3       |
| Affordable housing services        | 6.6        | 50%           | 4       |
| Gang prevention services           | 7.7        | 35%           | 5       |
| Immigrant support services         | 6.9        | 37%           | 6       |
| Workforce development services     | 8.7        | 23%           | 7       |
| Senior centers/services            | 6.0        | 23%           | 8       |
| Access to healthy, affordable food | 7.4        | 17%           | 9       |