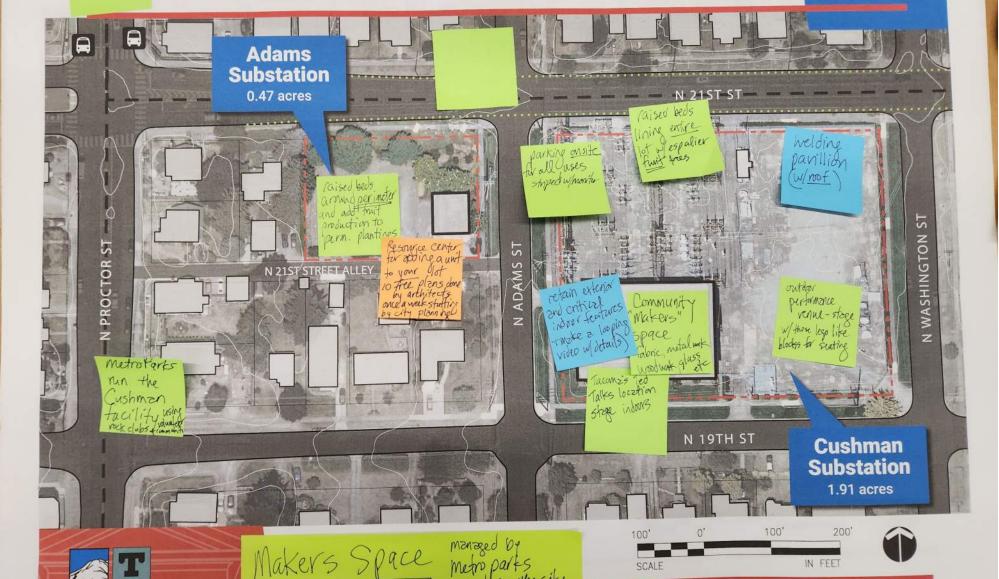

## Site Mapping Concepts

The following conceptual site mapping ideas were created by workshop participants as possible ways that uses could occur on the sites and in the buildings. Common themes from these ideas will be further evaluated through the SCENARIOS planning and analysis process.