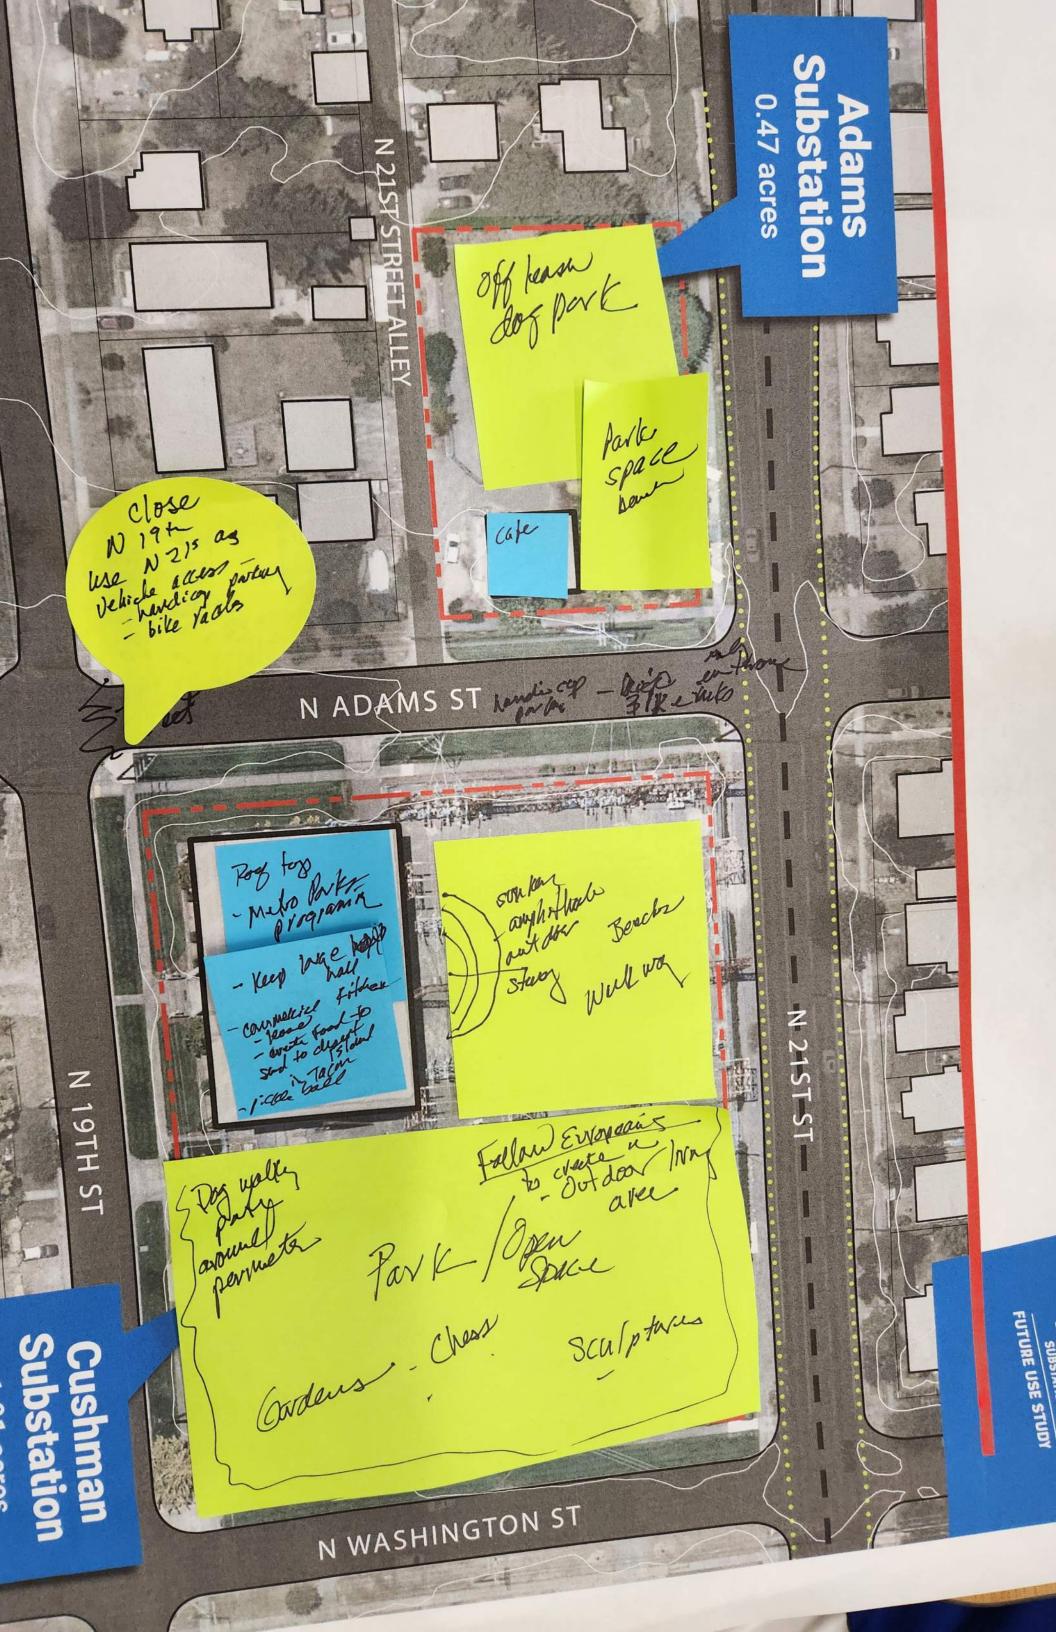

## Site Mapping Concepts

The following conceptual site mapping ideas were created by workshop participants as possible ways that uses could occur on the sites and in the buildings. Common themes from these ideas will be further evaluated through the SCENARIOS planning and analysis process.

TS NOTDNIHSAW N Substation Cushman Supply of Supply W. atome Splack Clower dans plan ground N 19TH ST - N-21ST-ST Sor class Rooms 2nd + 3rd Sloor gathering. Art dassemainstor-year round farmen SD/EX J. K. J. C. K. J. J. K. Salve Color market Trees pelerossira, (PEXIVO) SXICEX Clos And Coly Syly was ams tation acres