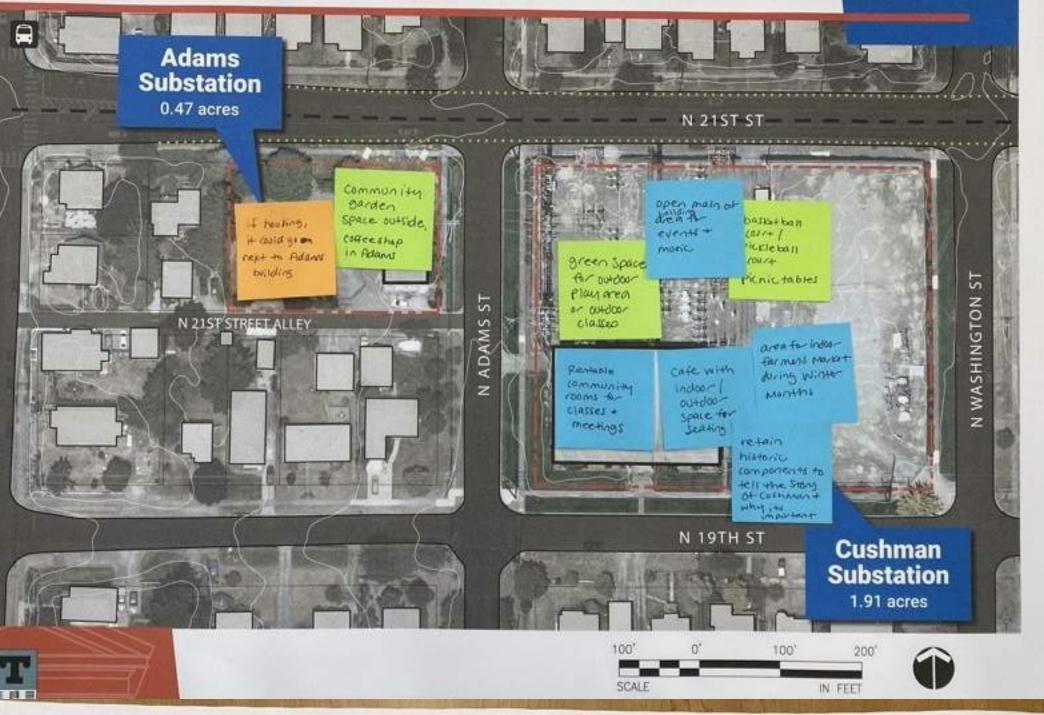

## Site Mapping Concepts

The following conceptual site mapping ideas were created by workshop participants as possible ways that uses could occur on the sites and in the buildings. Common themes from these ideas will be further evaluated through the SCENARIOS planning and analysis process.