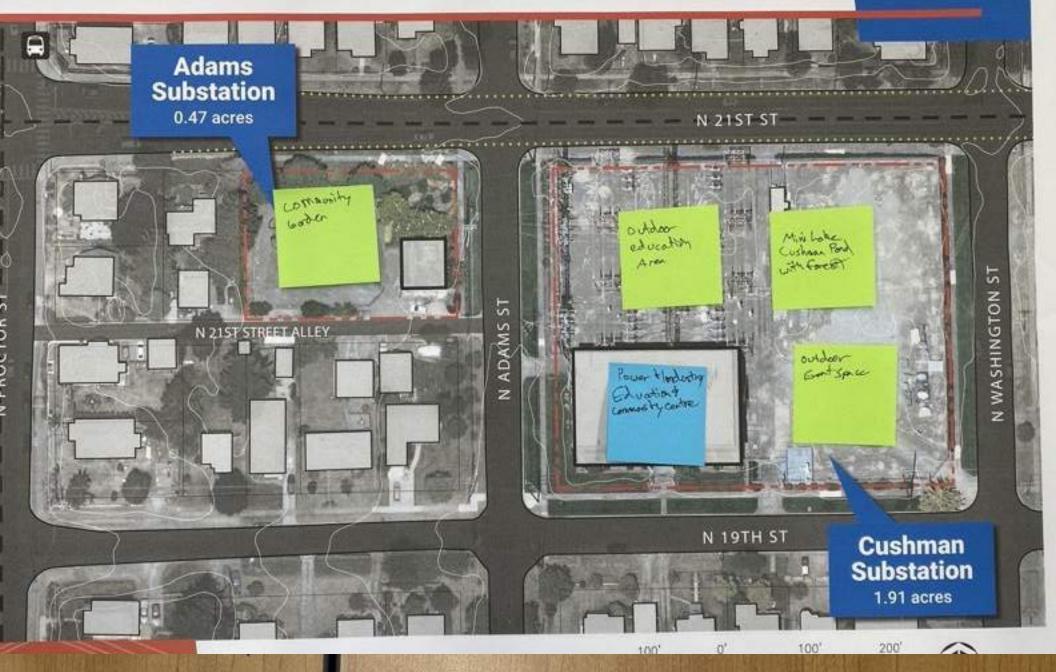

## Site Mapping Concepts

The following conceptual site mapping ideas were created by workshop participants as possible ways that uses could occur on the sites and in the buildings. Common themes from these ideas will be further evaluated through the SCENARIOS planning and analysis process.