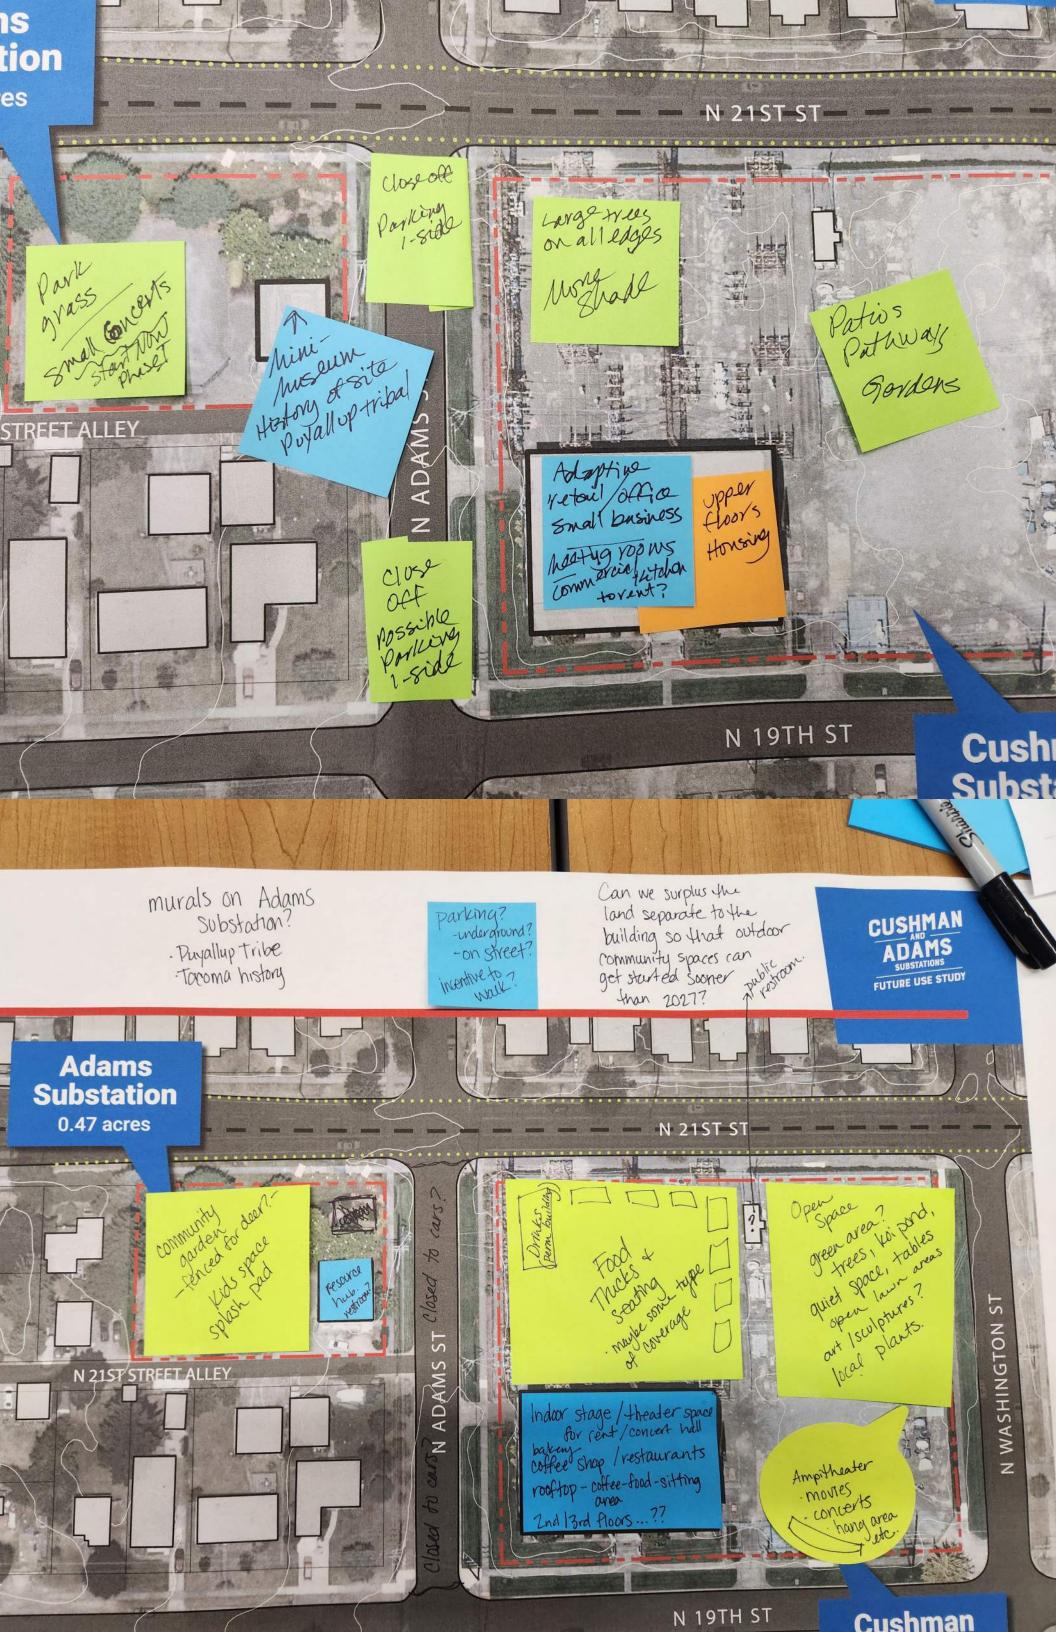

## Site Mapping Concepts

The following conceptual site mapping ideas were created by workshop participants as possible ways that uses could occur on the sites and in the buildings. Common themes from these ideas will be further evaluated through the SCENARIOS planning and analysis process.