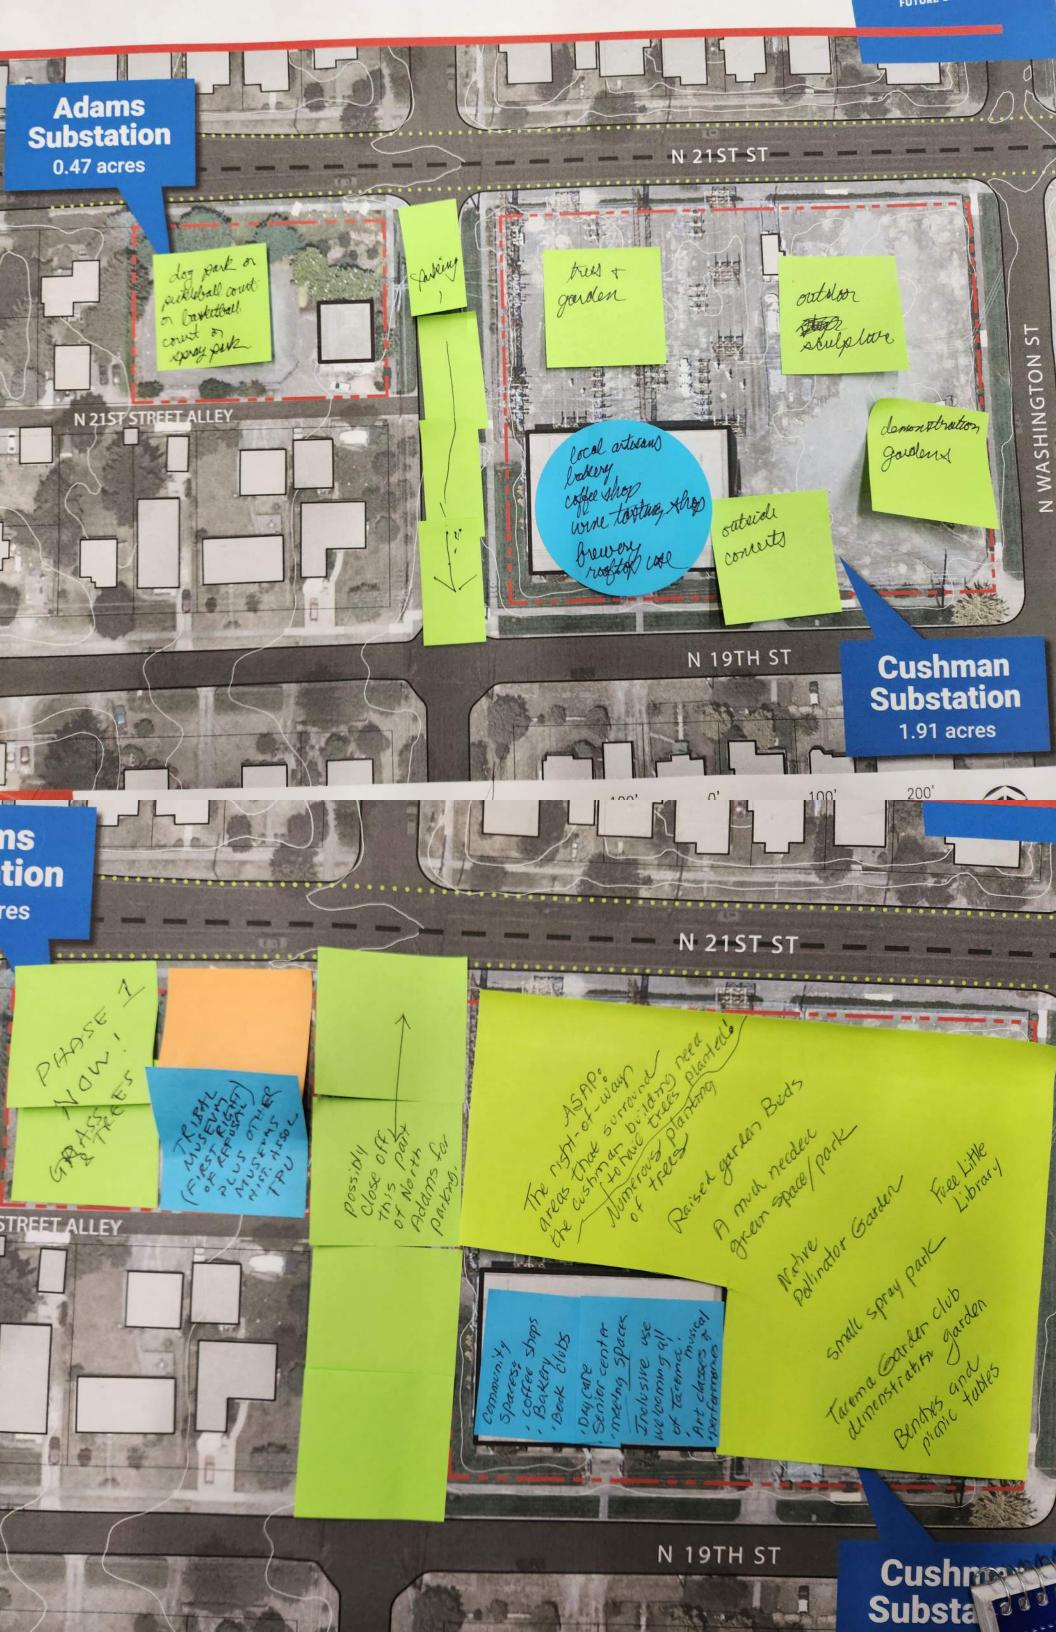

## Site Mapping Concepts

The following conceptual site mapping ideas were created by workshop participants as possible ways that uses could occur on the sites and in the buildings. Common themes from these ideas will be further evaluated through the SCENARIOS planning and analysis process.