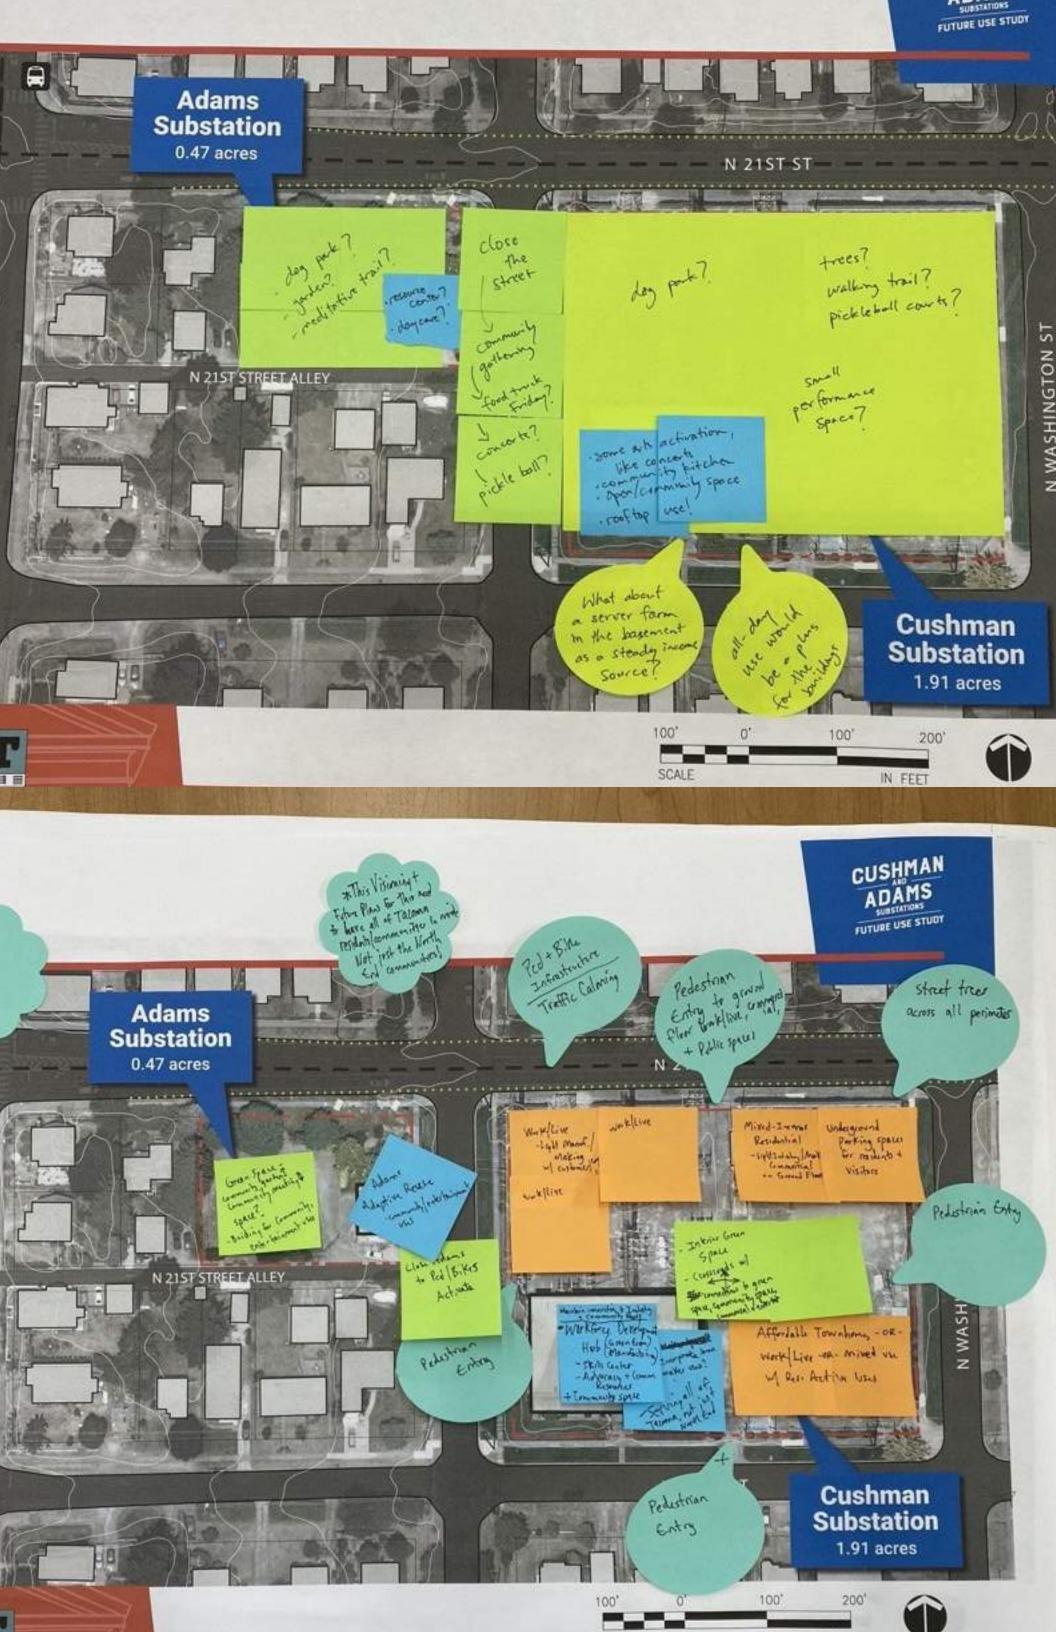

## Site Mapping Concepts

The following conceptual site mapping ideas were created by workshop participants as possible ways that uses could occur on the sites and in the buildings. Common themes from these ideas will be further evaluated through the SCENARIOS planning and analysis process.

A PLACE FOR
ALL OF THOOMA.
NOT JUST PROCTOR'S

CUSHMAN ADAMS SUBSTATIONS FUTURE USE STUDY

architectural competition for indoor spaces

Tacoma

CUSHMAN ADAMS SUBSTATIONS
FUTURE USE STUDY

owned by thecity

· information