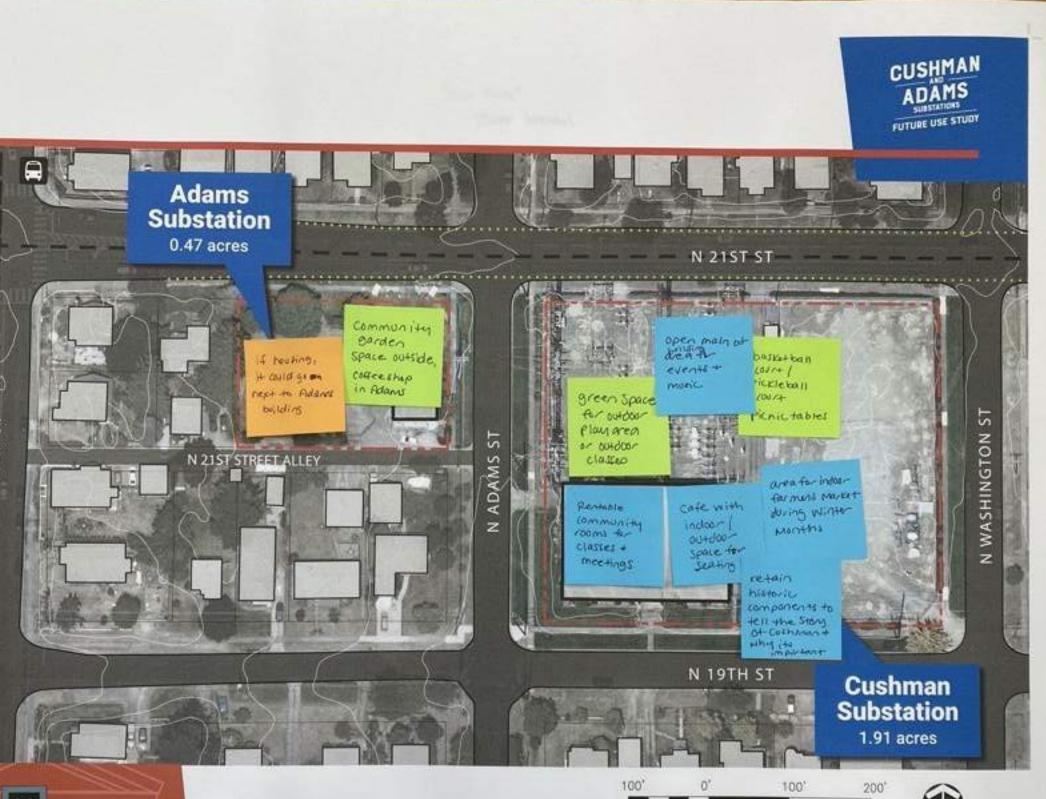

## Site Mapping Concepts

The following conceptual site mapping ideas were created by workshop participants as possible ways that uses could occur on the sites and in the buildings. Common themes from these ideas will be further evaluated through the SCENARIOS planning and analysis process.