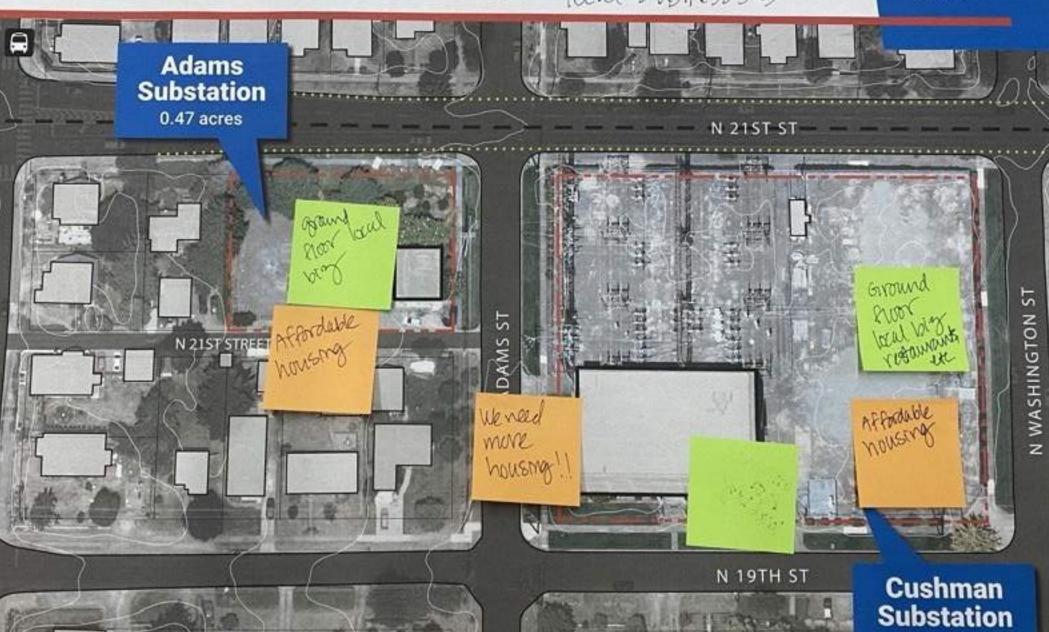

## Site Mapping Concepts

The following conceptual site mapping ideas were created by workshop participants as possible ways that uses could occur on the sites and in the buildings. Common themes from these ideas will be further evaluated through the SCENARIOS planning and analysis process.