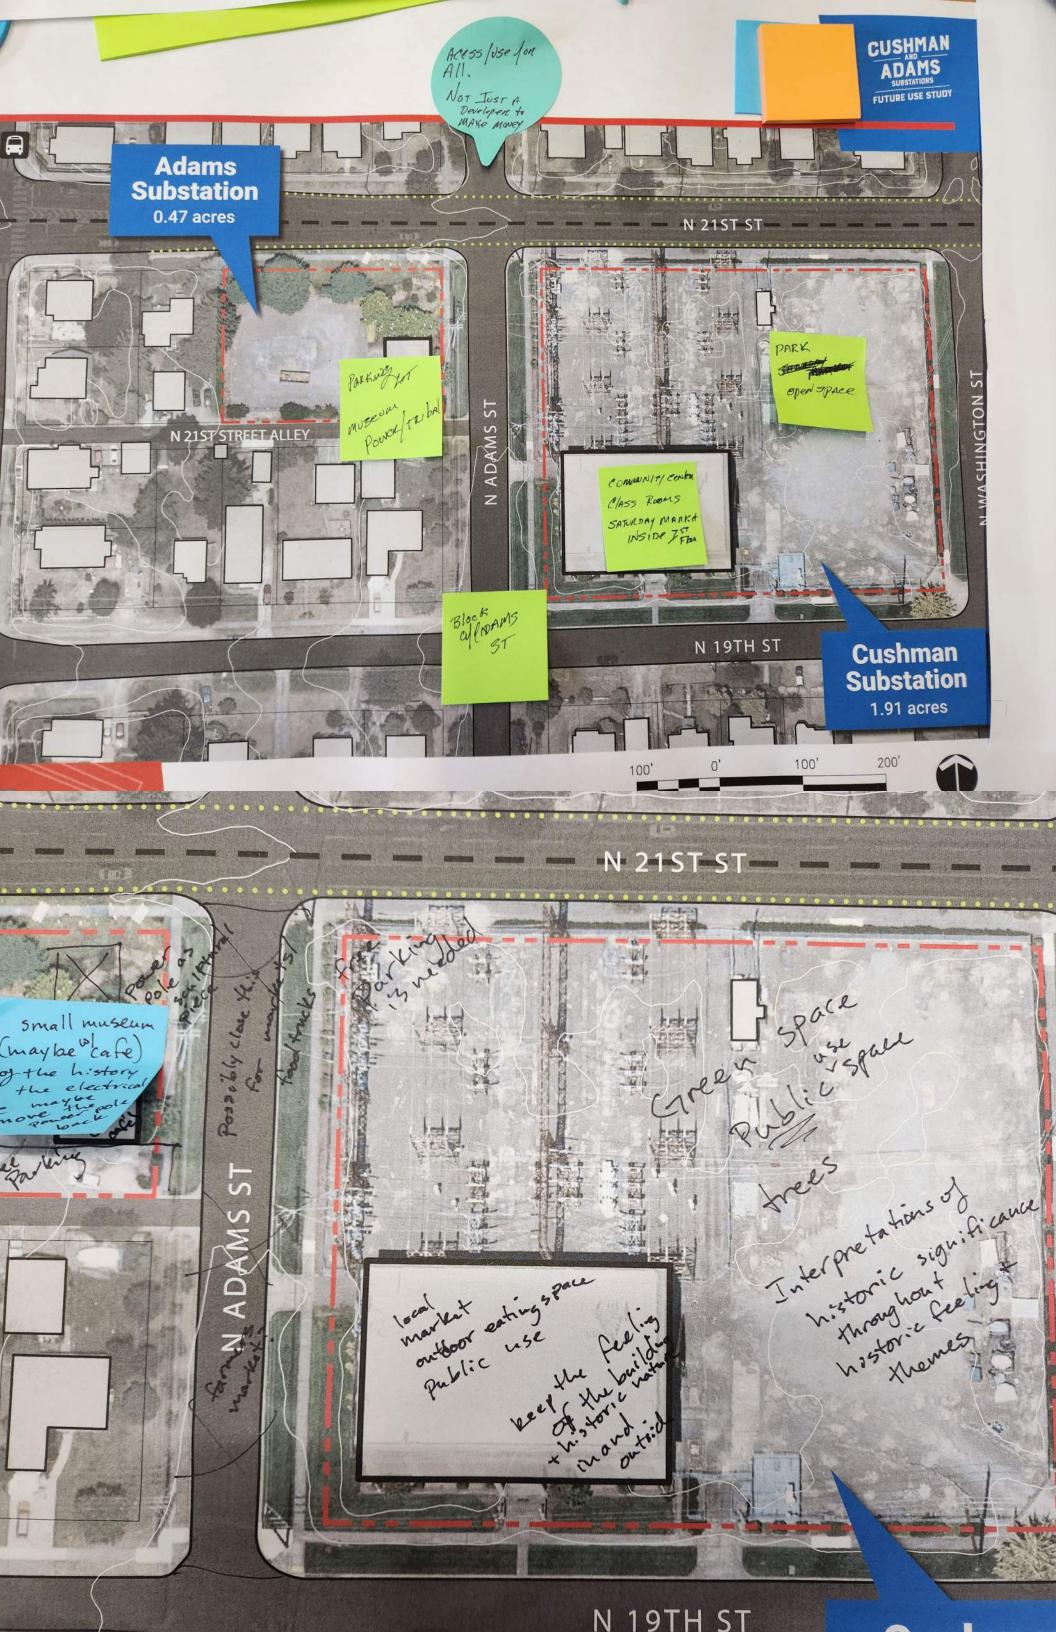

## Site Mapping Concepts

The following conceptual site mapping ideas were created by workshop participants as possible ways that uses could occur on the sites and in the buildings. Common themes from these ideas will be further evaluated through the SCENARIOS planning and analysis process.

N PROCTOR HOUSING + RETAIL weathier residents. N ADAMS ST CONGREGATE WITH OUR SENIORS CAIN Contrats - Movies N 19 0 TH ST 超级 Food Trucks + Tests for Vending Verde Spee Graden 100' SITES SURPAGE with mixen-use PARKING- MEEH MAMODARD MKE PULL 200' 1.91 acres Hosens. Molti Use Park Arca Activities N WASHINGTON ST

-

100'

We need more housing! (and room for local businesses!)

1.91 acres

4

200

日日

100