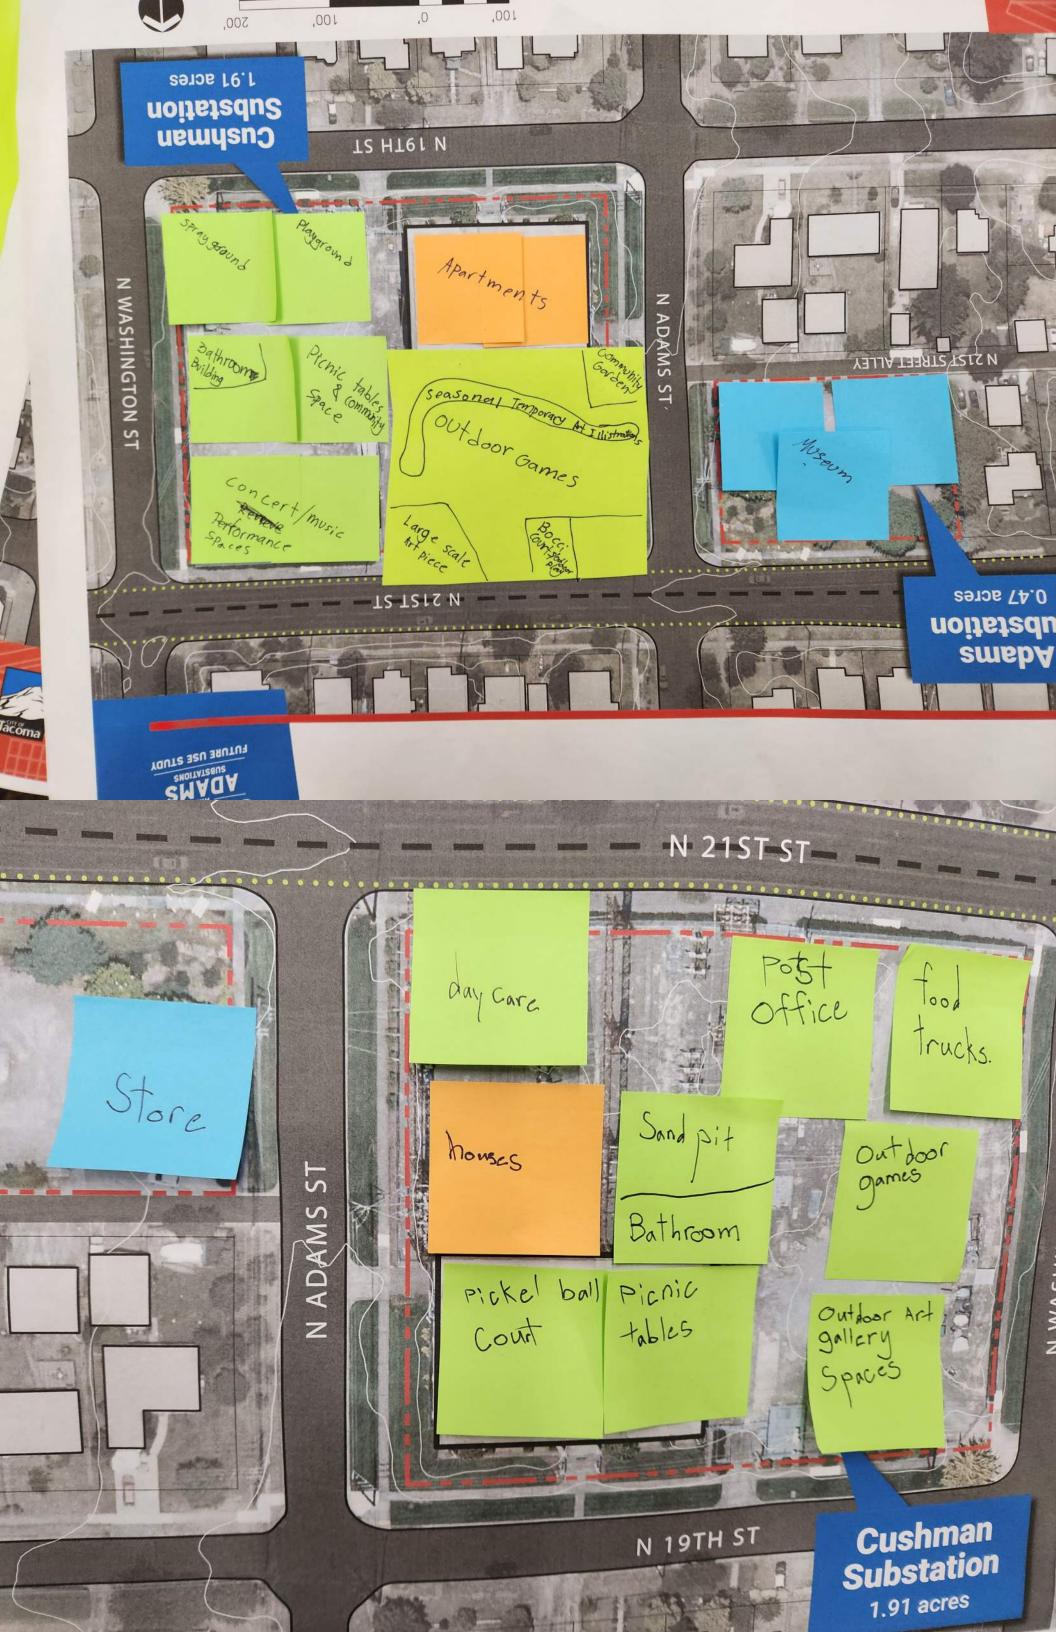

## Site Mapping Concepts

The following conceptual site mapping ideas were created by workshop participants as possible ways that uses could occur on the sites and in the buildings. Common themes from these ideas will be further evaluated through the SCENARIOS planning and analysis process.