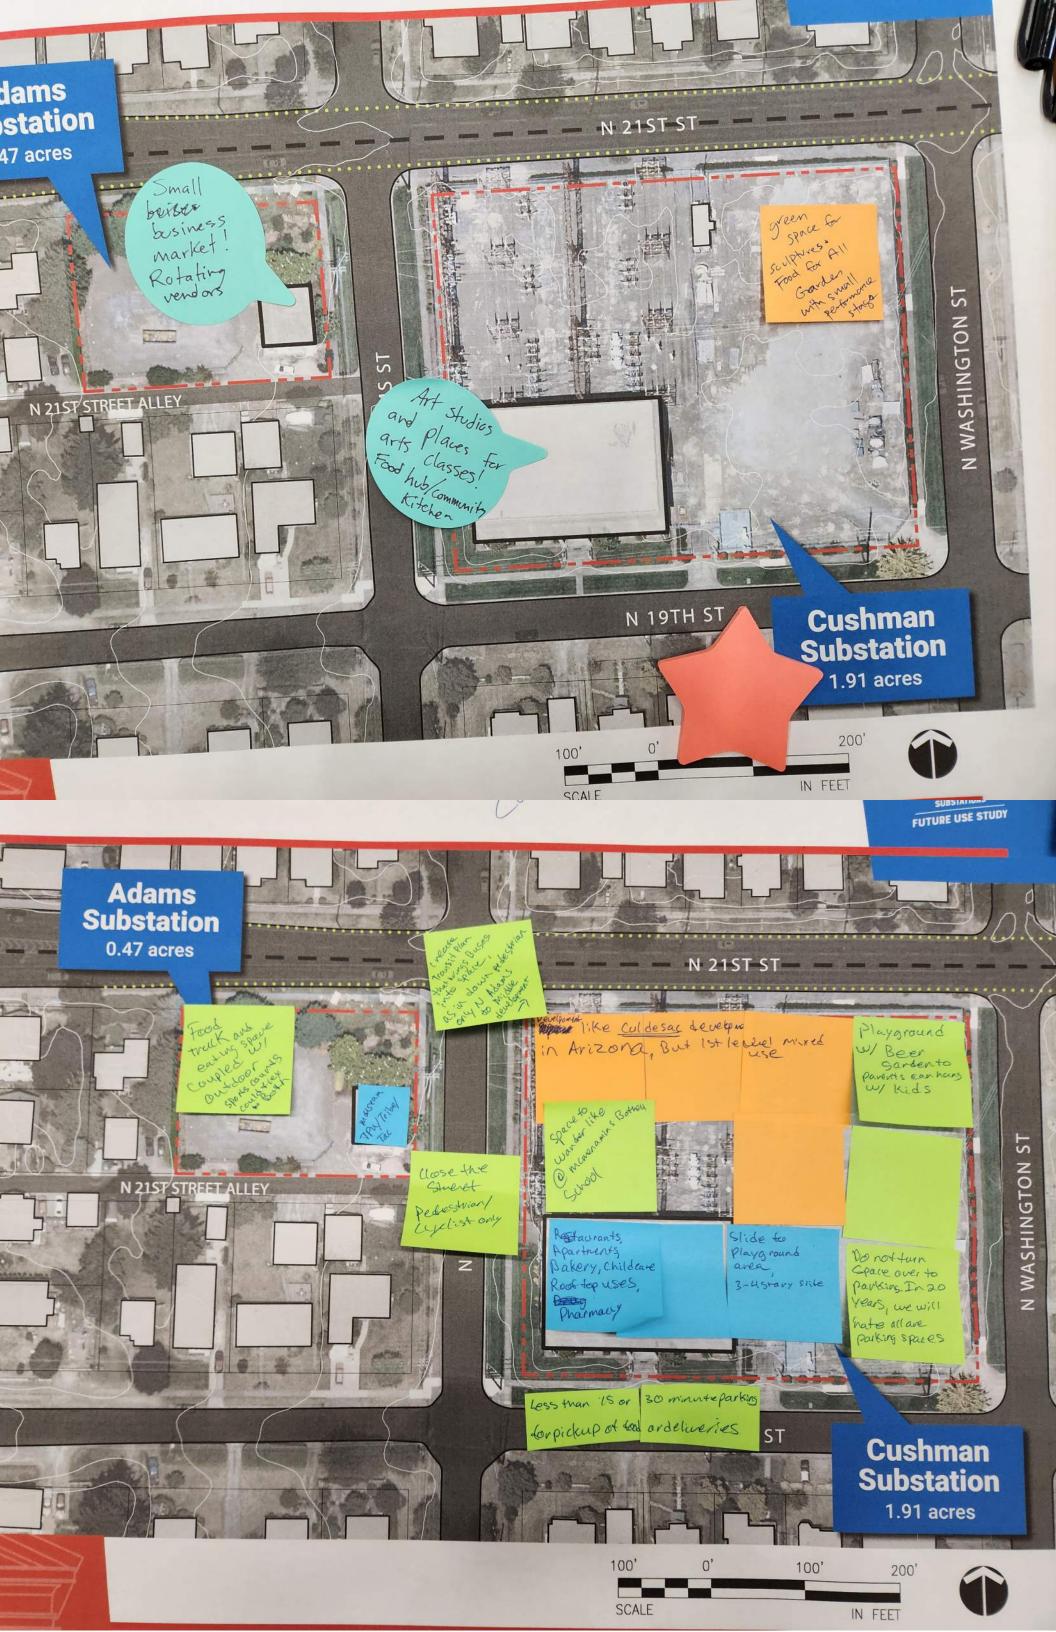

## Site Mapping Concepts

The following conceptual site mapping ideas were created by workshop participants as possible ways that uses could occur on the sites and in the buildings. Common themes from these ideas will be further evaluated through the SCENARIOS planning and analysis process.