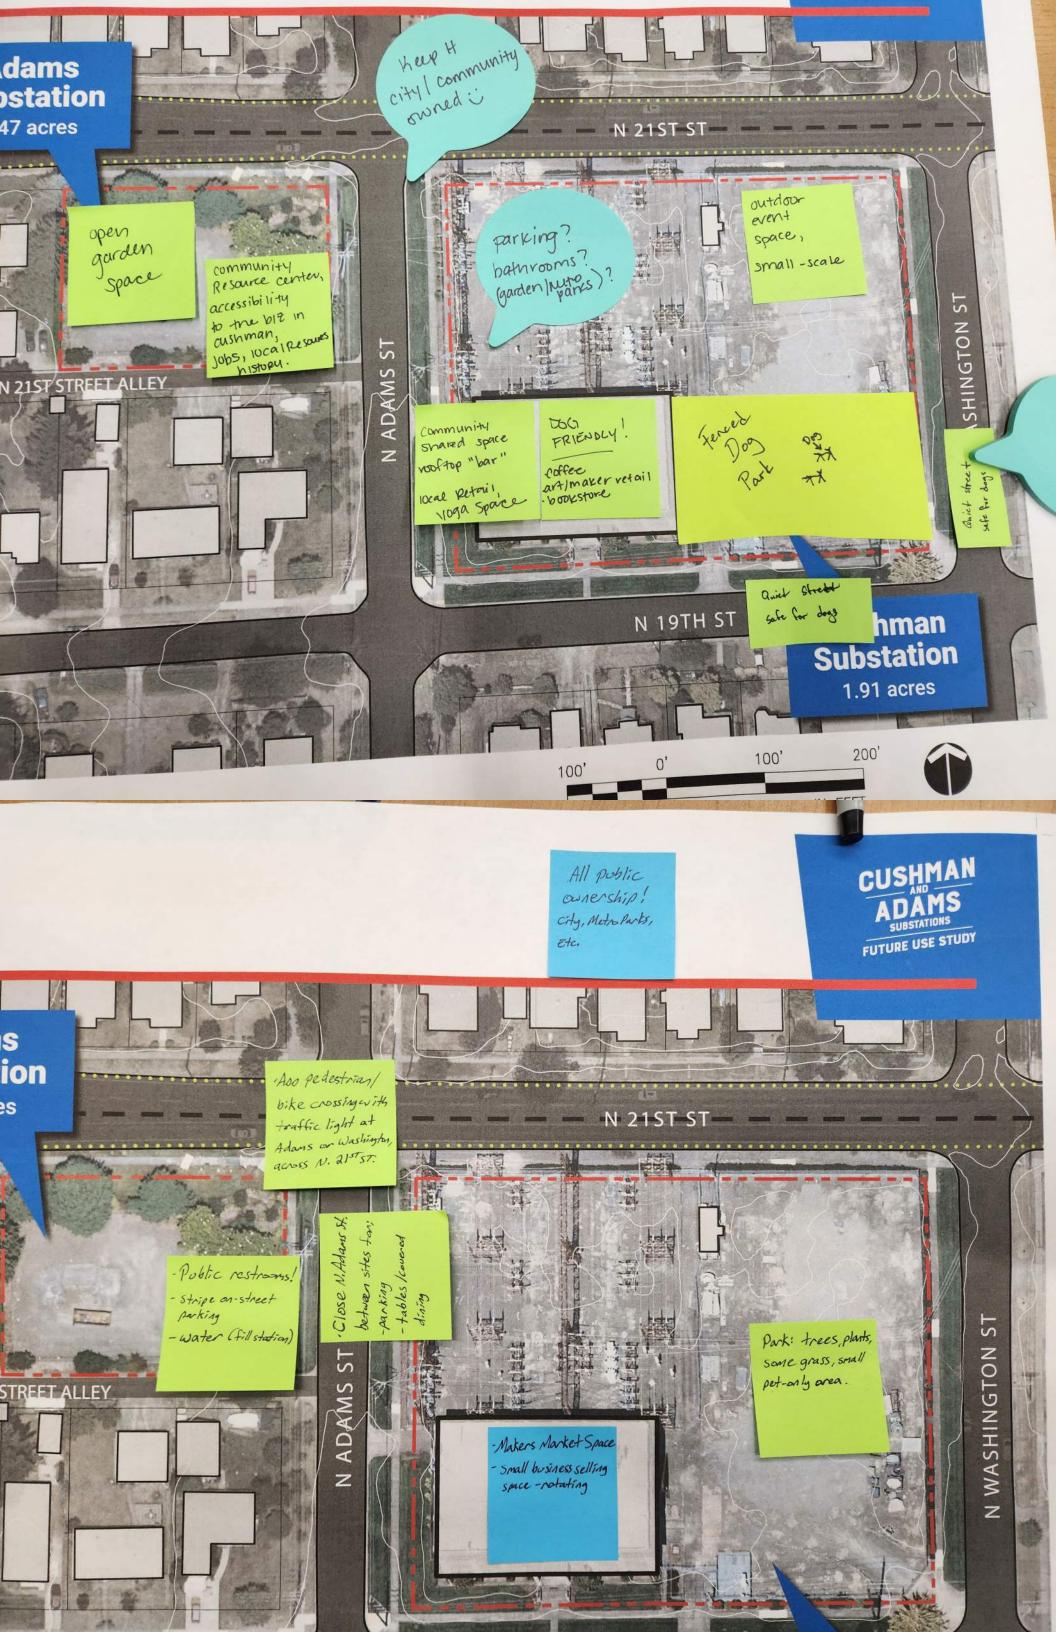

## Site Mapping Concepts

The following conceptual site mapping ideas were created by workshop participants as possible ways that uses could occur on the sites and in the buildings. Common themes from these ideas will be further evaluated through the SCENARIOS planning and analysis process.