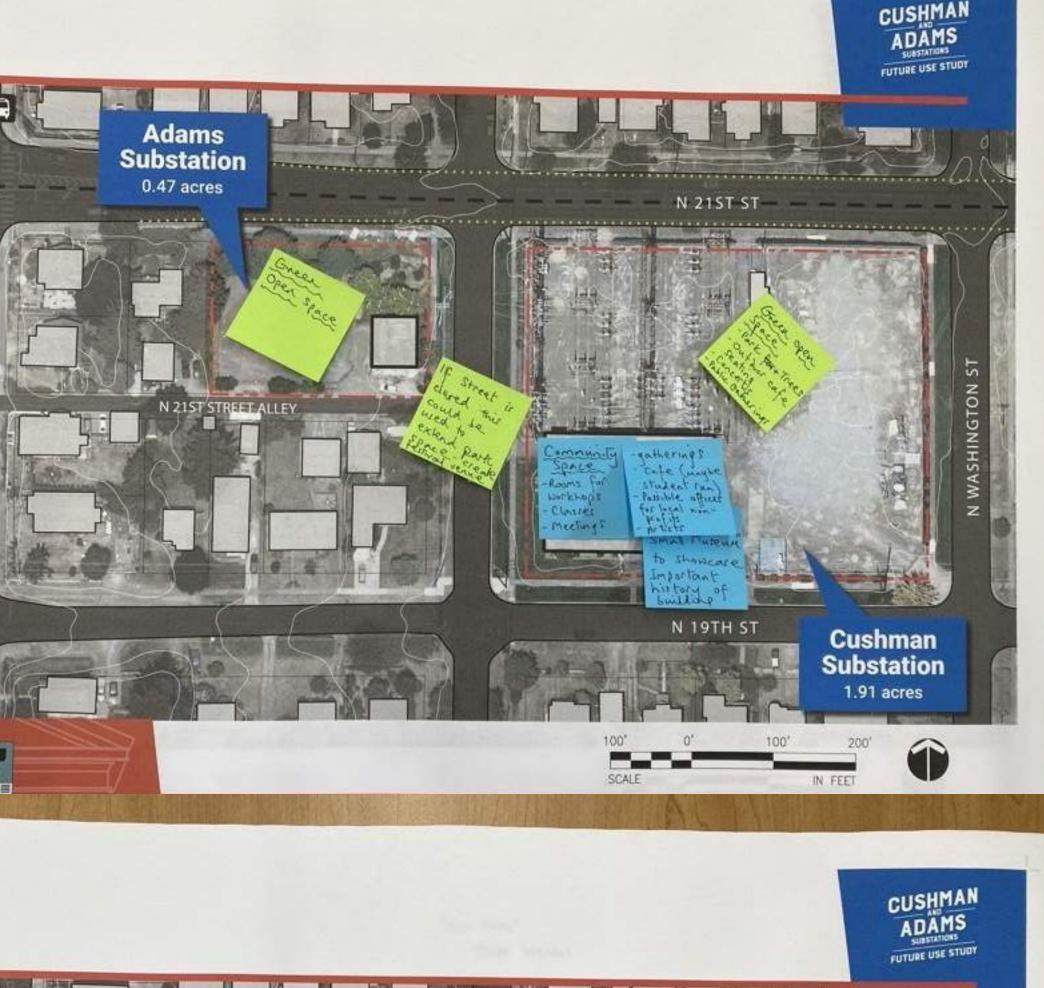

## Site Mapping Concepts

The following conceptual site mapping ideas were created by workshop participants as possible ways that uses could occur on the sites and in the buildings. Common themes from these ideas will be further evaluated through the SCENARIOS planning and analysis process.