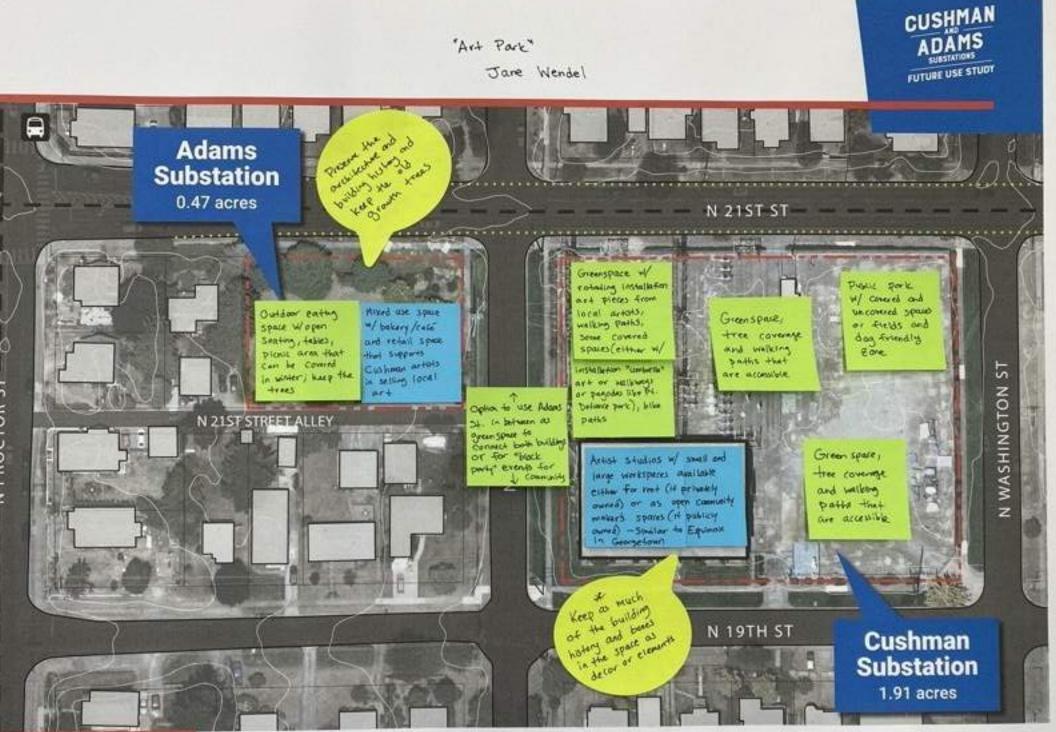

## Site Mapping Concepts

The following conceptual site mapping ideas were created by workshop participants as possible ways that uses could occur on the sites and in the buildings. Common themes from these ideas will be further evaluated through the SCENARIOS planning and analysis process.