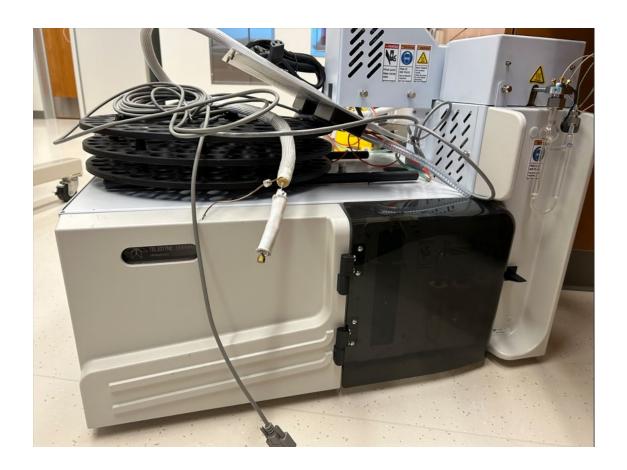

## Teledyne Tekmar ATOMX

Incomplete Teledyne Tekmar ATOMX Model 15-0000-100, includes Serial Cables, AC Power Cord, Missing key components, used for parts. No additional items or accessories are included.

Items have been in a Business environment. Sold as-is.

Please review the attached Photos for additional information.

Please note: <u>Staff onsite are not able to assist in loading/unloading items into the transportation vehicle.</u> Bidders need to come prepared with all necessary items (and additional people).