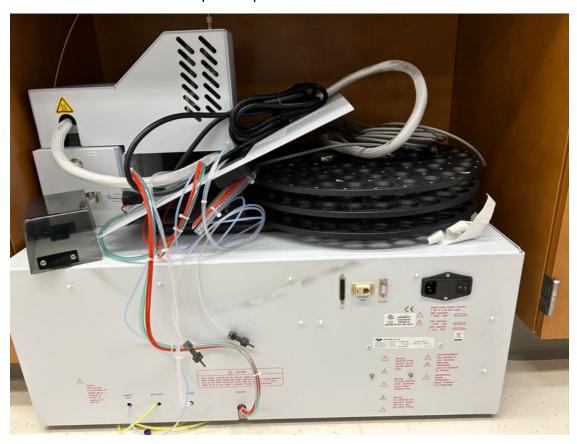

## Teledyne Tekmar ATOMX

Incomplete Teledyne Tekmar ATOMX Model 15-0000-100, includes Serial Cables, AC Power Cord, Missing key components, used for parts. No additional items or accessories are included.

Items have been in a Business environment. Sold as-is.

Please review the attached Photos for additional information.

Please note: <u>Staff onsite are not able to assist in loading/unloading items into the transportation vehicle.</u> Bidders need to come prepared with all necessary items (and additional people).